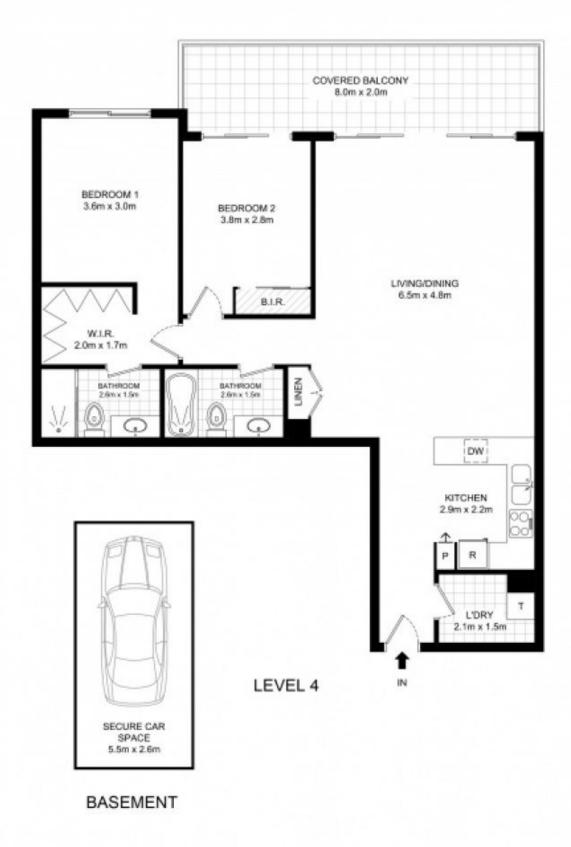

## 11401/177-219 Mitchell Road Erskineville NSW

Located amongst the exemplary gardens of one of the best complexes in Sydney's inner west, this apartment offers the perfect combination of the Erskineville buzz & resort style living. With the most highly sought after aspect in the complex, this apartment is perched high on the 4th floor and offers 117sqm of low maintenance, comfortable living & entertaining space.

Sunny north facing balcony enjoying views of the complex gardens & facilities

Two double bedrooms, master with walk in robes & ensuite Mosaic tiled bathroom with bathtub

Open plan gas kitchen with stainless steel appliances including dishwasher

Separate Internal laundry with dryer

Large open plan living and dining with air conditioning Undercover security car space on title