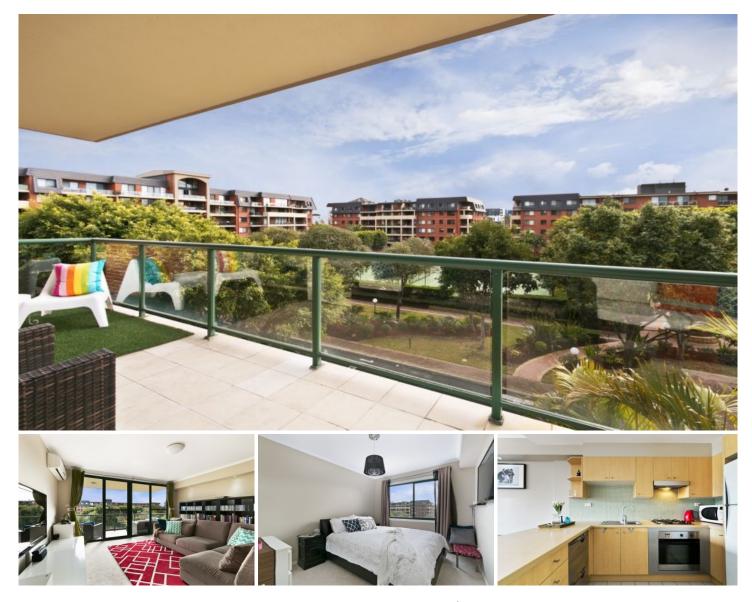

## 11401/177-219 Mitchell Road Erskineville NSW

Located amongst the exemplary gardens of one of the best complexes in Sydney's inner west, this apartment offers the perfect combination of the Erskineville buzz & resort style living. With the most highly sought after aspect in the complex, this apartment is perched high on the 4th floor and offers 117sqm of low maintenance, comfortable living & entertaining space.

Sunny north facing balcony enjoying views of the complex gardens & facilities

Two double bedrooms, master with walk in robes & ensuite Mosaic tiled bathroom with bathtub

Open plan gas kitchen with stainless steel appliances including dishwasher

Separate Internal laundry with dryer

Large open plan living and dining with air conditioning Undercover security car space on title