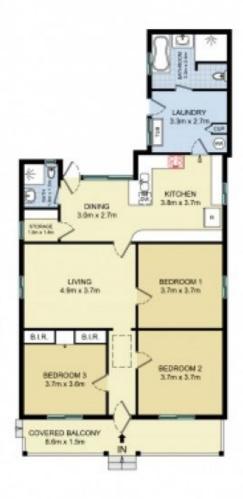

Opportunity to re-build a large family home or 2 inner city pads STCA

3 double bedrooms, two with built in robes
2 basic bathrooms & internal laundry with garden access
Rustic eat in kitchen with gas cooking & dishwasher