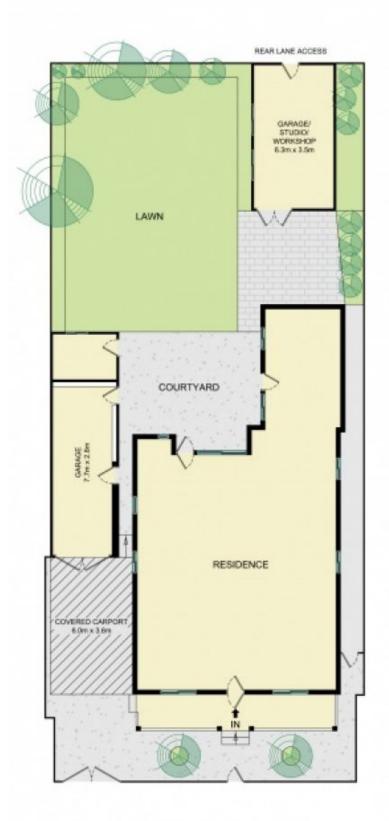

Currently offering modest interiors throughout, 33 Marmion Street has be held by the same family for over 70 years. This is a rare opportunity to purchase a property of this size with a 13.5m frontage & offering a total of 435sqm of land & dual street access.

Opportunity to re-build a large family home or 2 inner city pads STCA

3 double bedrooms, two with built in robes
2 basic bathrooms & internal laundry with garden access
Rustic eat in kitchen with gas cooking & dishwasher

**GROUND FLOOR** 