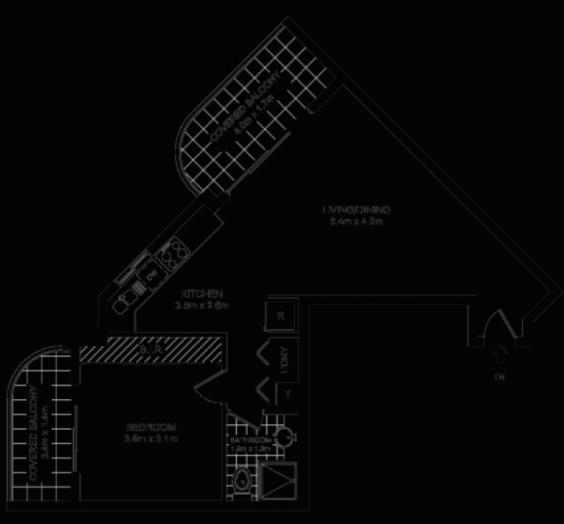

## 8501/177-219 Mitchell Road Erskineville NSW

Flooded with natural light this 5th floor apartment takes full advantage of the city views from both balconies off the living & bedroom. This apartment is ready to be occupied having been graced by fresh paint & new carpet throughout. Opportunities like this are fleeting & will attract owner occupiers & investors who enjoy the resort style facilities & the convenience to Erskineville that Sydney Park Village offers.

- \* Large master bedroom with built in robe & sunny balcony
- \* Light filled living with balcony in a neutral colour palette
- \* Open plan gas kitchen with dishwasher
- \* Separate internal laundry
- \* Highly prized secure undercover parking