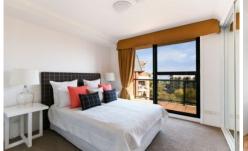

- \* Large master bedroom with built in robe & sunny balcony
- \* Light filled living with balcony in a neutral colour palette
- \* Open plan gas kitchen with dishwasher
- \* Separate internal laundry
- \* Highly prized secure undercover parking