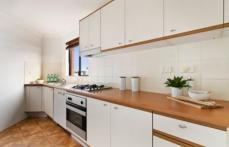

- \* Large master bedroom with built in robe & sunny balcony
- \* Light filled living with balcony in a neutral colour palette
- \* Open plan gas kitchen with dishwasher
- \* Separate internal laundry
- \* Highly prized secure undercover parking