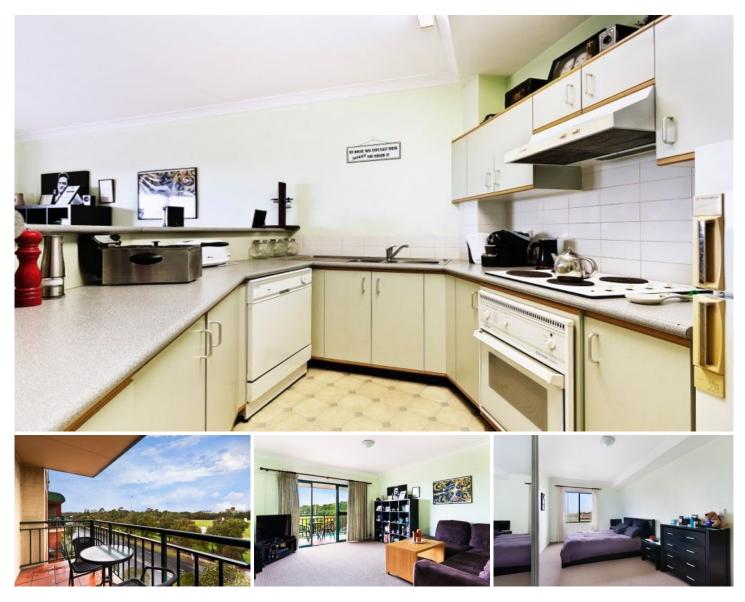

## 96/362 Mitchell Road Alexandria NSW

This spacious one bedroom apartment is a must to inspect. A short walk from the restaurant and cafe district of both Newtown and Erskineville, and literally across the road from the wonderful Sydney Park.

One large bedroom with built-in wardrobe and oversized ensuite style bathroom

Open plan living room with access to the balcony and wonderful park views

Kitchen with dishwasher and ample bench space

Internal laundry

Secure undercover parking space

Full use of complex facilities including outdoor swimming pool and indoor gymnasium with ample visitor parking, all this set amongst manicured landscaped gardens.