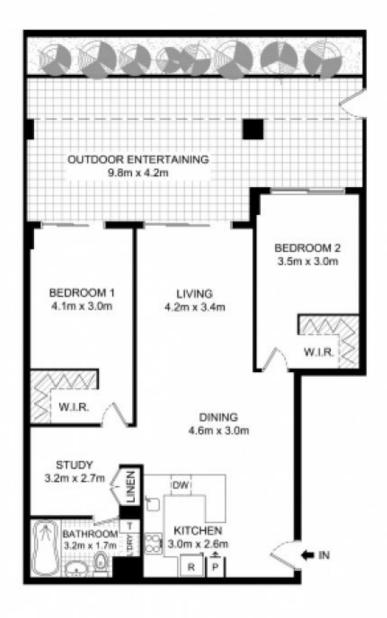

## 14107/177-219 Mitchell Road Erskineville NSW

Located amongst the exemplary gardens of one of the best complexes in Sydney's inner west, this apartment offers the perfect combination of the Erskineville buzz & resort style living. With private level access, this garden apartment offers a  $\hat{a}$ ??house like $\hat{a}$ ?? design with dual access through the courtyard or main foyer entrance - this property is ideal for lovers of outdoor living & entertaining.

Oversized internal facing courtyard edged with flourishing private garden

Two double bedrooms, both with walk in robes & master opening out onto the courtyard Mosaic tiled bathroom with bathtub Separate study with large linen cupboard

Open plan gas kitchen with stainless steel appliances including dishwasher

Internal laundry with dryer