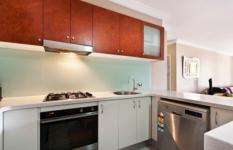

Open plan gas kitchen with stainless steel appliances including dishwasher

Internal laundry with dryer