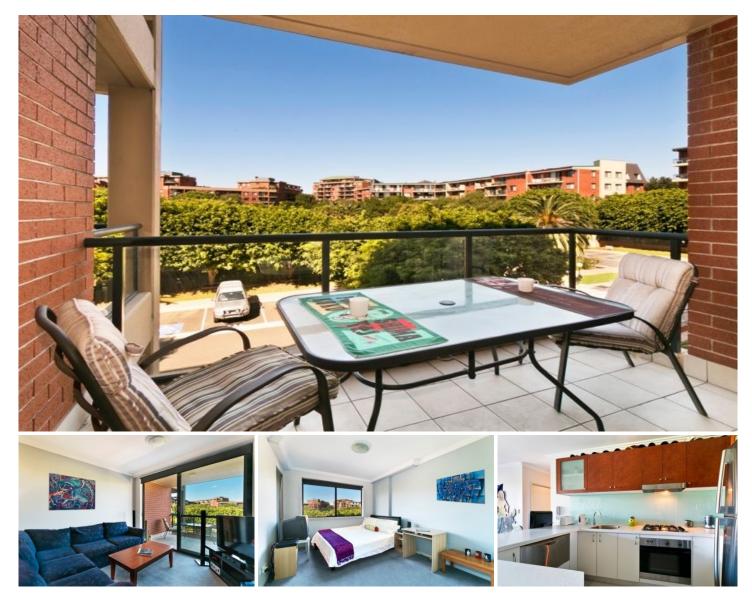

## 15301/177-219 Mitchell Road Erskineville NSW

Immerse yourself in the village atmosphere with the internal facing one bedroom plus study apartment with views across the gardens of Sydney Park Village.

Oversized bedroom with built in robe & balcony access Separate study, suitable as office/nursery Open plan living leading out to tranquil balcony Modern Mosaic bathroom with tub & internal laundry Highly prized undercover parking

Placed just steps from the hip Erskineville Village, the urban oasis of Sydney Park, and the eat streets of King and Crown Streets Sydney Park Village is one of the most sought after resort style buildings in inner Sydney. With incomparable facilities including outdoor pool, two tennis courts, gym and heated indoor pool immerse yourself in a sanctuary away from any urban buzz.