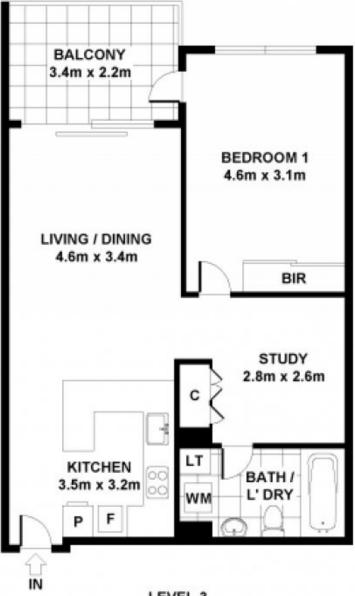

Oversized bedroom with built in robe & balcony access Separate study, suitable as office/nursery Open plan living leading out to tranquil balcony Modern Mosaic bathroom with tub & internal laundry Highly prized undercover parking

## UNIT 15301/177 - 219 MITCHELL ROAD ERSKINEVEILLE

DISCLAMER: THIS PLAN IS FOR ILLUSTRATIVE PURPOSES ONLY. DIMENSIONS ARE APPROXIMATE AND IT DOES NOT CONSTITUTE PART OF ANY LEGAL DOCUMENTS.