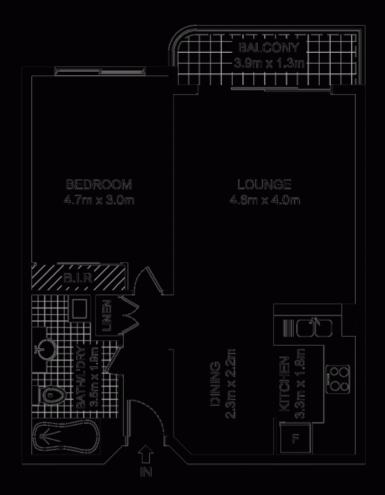

- \* Large master bedroom with built in robe
- \* Open plan interiors with defined lounge /dining areas & air conditioning
- \* Private balcony with tree top & district views
- \* Modern bathroom with bathtub
- \* Internal laundry with dryer, video intercom entry
- \* Highly prized secure undercover parking
- \* Close to transport, amenities and entertainment