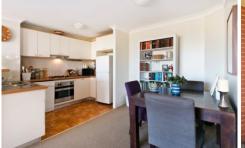

- \* Large master bedroom with built in robe
- \* Open plan interiors with defined lounge /dining areas & air conditioning
- \* Private balcony with tree top & district views
- \* Modern bathroom with bathtub
- \* Internal laundry with dryer, video intercom entry
- \* Highly prized secure undercover parking
- \* Close to transport, amenities and entertainment