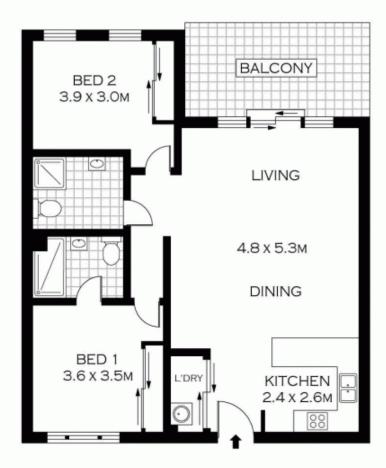

## **GROUND FLOOR**

NOTE: SECURE CAR SPACE

PLANS SHOWN ONLY INDICATIVE OF LAYOUT, DIMENSIONS ARE APPROXIMATE. FLOOR PLANS BY WWW.REALESTATEMARKETINGAUSTRALIA.COM.AU REF. NG: 6573