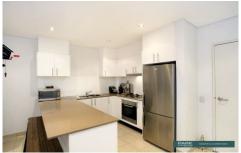

## Accommodation:

- \* Near-new, garden level apartment
- \* Fresh spacious interiors
- \* Double bedrooms, both with built ins
- \* 2 modern bathrooms
- \* Open plan Caesar Stone gas kitchen
- \* 22sqm security car space
- \* Large internal laundry with dryer
- \* Pet friendly, a/c, high ceilings with down lights
- \* Central locale yet pleasantly quiet
- \* Steps to cafes, Sydney Park and rail