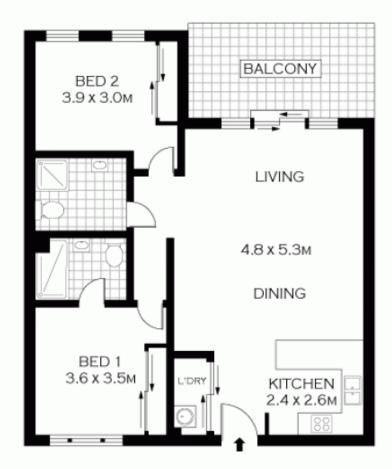

## Accomodation:

- \* Near-new, garden level apartment
- \* Fresh spacious interiors
- \* Double bedrooms, both with built ins
- \* 2 modern bathrooms
- \* Open plan Caesar Stone gas kitchen
- \* 22sqm security car space
- \* Large internal laundry with dryer
- \* Pet friendly, a/c, high ceilings with down lights
- \* Central locale yet pleasantly quiet
- \* Steps to cafes, Sydney Park and rail

## 2 🔄 2 🔓 1 😭

**Price:** \$628,000

**View**: https://www.parkproperties.com.au/sale/nsw/inne r-west/newtown/residential/apartment/1548979

Melissah McCaffery J P 02 9565 5333

**GROUND FLOOR** 

NOTE: SECURE CAR SPACE

PLANS SHOWN ONLY INDICATIVE OF LAYOUT. DIMENSIONS ARE APPROXIMATE. FLOOR PLANS BY WWW.REALESTATEMARKETINGAUSTRALIA.COM.AU. REF. NO: 6573