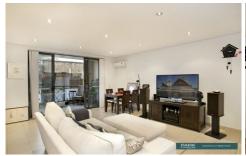

## Accomodation:

- \* Near-new, garden level apartment
- \* Fresh spacious interiors
- \* Double bedrooms, both with built ins
- \* 2 modern bathrooms
- \* Open plan Caesar Stone gas kitchen
- \* 22sqm security car space
- \* Large internal laundry with dryer
- \* Pet friendly, a/c, high ceilings with down lights
- \* Central locale yet pleasantly quiet
- \* Steps to cafes, Sydney Park and rail