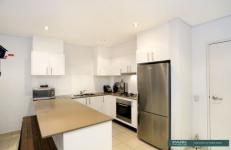

## Accomodation:

- \* Near-new, garden level apartment
- \* Fresh spacious interiors
- \* Double bedrooms, both with built ins
- \* 2 modern bathrooms
- \* Open plan Caesar Stone gas kitchen
- \* 22sqm security car space
- \* Large internal laundry with dryer
- \* Pet friendly, a/c, high ceilings with down lights
- \* Central locale yet pleasantly quiet
- \* Steps to cafes, Sydney Park and rail