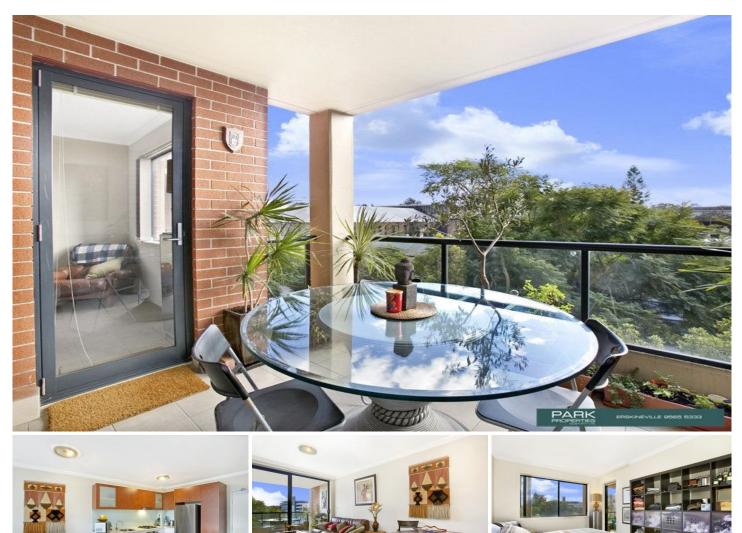

### 16307/177-219 Mitchell Road ERSKINEVILLE NSW

With an abundance of natural light this spacious, well designed and versatile floor plan will attract lifestyle for the owner occupier or a very secure investment for the astute investor.

#### Accommodation

Large bedroom with built in wardrobe and access to the balcony

Versatile study room suitable for overnight guests or nursery

Open plan living leading out to sunny north facing balcony Modern kitchen with stainless steel appliances & dishwasher

Modern bathroom with bath and internal laundry with dryer Security car space on title located directly under the building near the lift

Close to transport, amenities and entertainment