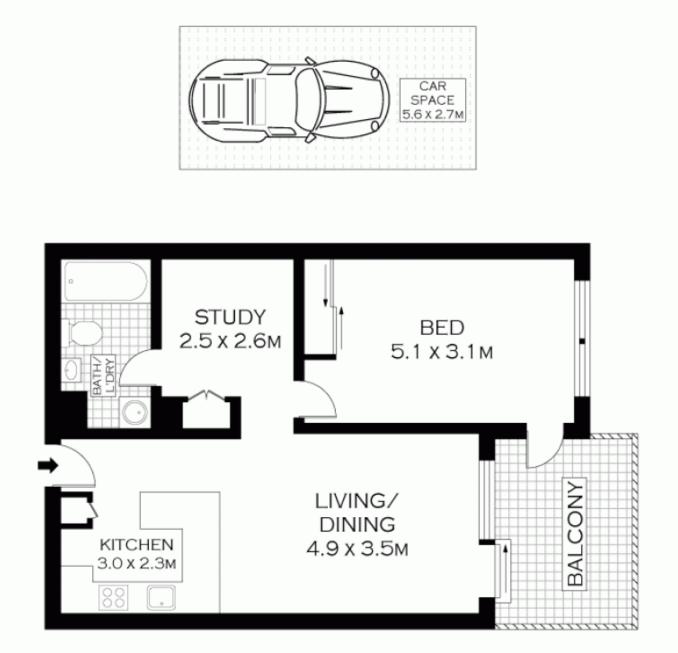

#### Accommodation

Large bedroom with built in wardrobe and access to the balcony

Versatile study room suitable for overnight guests or nursery

Open plan living leading out to sunny north facing balcony Modern kitchen with stainless steel appliances & dishwasher

Modern bathroom with bath and internal laundry with dryer Security car space on title located directly under the building near the lift

Close to transport, amenities and entertainment