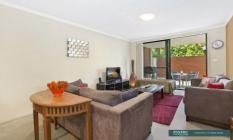

The apartment has level access, open plan living with defined lounge & dining areas and a granite kitchen with stainless steel gas appliances & dishwasher. Both bedrooms are well proportioned, with the master bedroom featuring a walk in robe, ensuite & direct access to the courtyard.