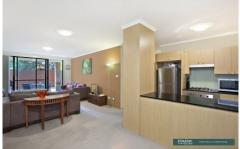

The apartment has level access, open plan living with defined lounge & dining areas and a granite kitchen with stainless steel gas appliances & dishwasher. Both bedrooms are well proportioned, with the master bedroom featuring a walk in robe, ensuite & direct access to the courtyard.