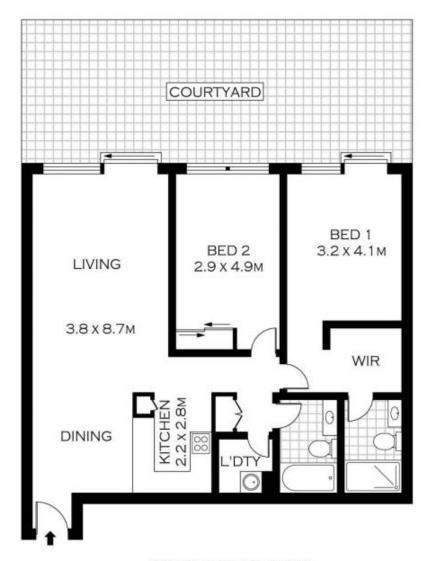

The apartment has level access, open plan living with defined lounge & dining areas and a granite kitchen with stainless steel gas appliances & dishwasher. Both bedrooms are well proportioned, with the master bedroom featuring a walk in robe, ensuite & direct access to the courtyard.

This apartment is ideal for those looking to secure a property in this highly sought after complex & who love its convenience to the local complex shops, Erskineville Village & St Peters station.

2 🔄 2 🔓 1 🖨

**Price**:\$640,000

**View**: https://www.parkproperties.com.au/sale/nsw/inne r-west/erskineville/residential/apartment/1548975

Melissah McCaffery J P 02 9565 5333

**GROUND FLOOR** 

NOTE: ONE SECURE CAR SPACE

PLANS SHOWN ONLY INDICATIVE OF LAYOUT. DIMENSIONS ARE APPROXIMATE. FLOOR PLANS BY WWW.REALESTATEMARKETINGAUSTRALIA.COM.AU
REF. NO. 6456