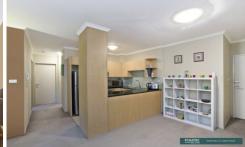

The apartment has level access, open plan living with defined lounge & dining areas and a granite kitchen with stainless steel gas appliances & dishwasher. Both bedrooms are well proportioned, with the master bedroom featuring a walk in robe, ensuite & direct access to the courtyard.