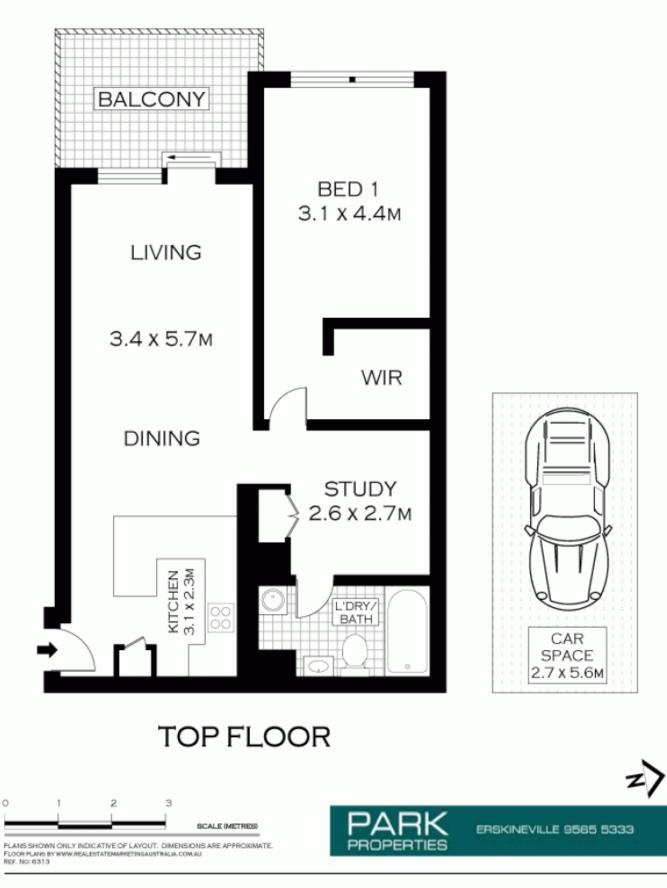

## 14606/177-219 Mitchell Road ERSKINEVILLE NSW

With an abundance of natural light this spacious, well designed and versatile floor plan will attract lifestyle for the owner occupier or a very secure investment for the astute investor.

## Accommodation

Oversized main bedroom with walk in wardrobe and extra built in wardrobe and access to the balcony

West facing, glass framed balcony

Open plan lounge and dining area with air conditioning, access to the balcony

Modern kitchen with stainless steel appliances including dishwasher, pull out pantry and plenty of cupboard space Modern bathroom with bath and internal laundry with dryer