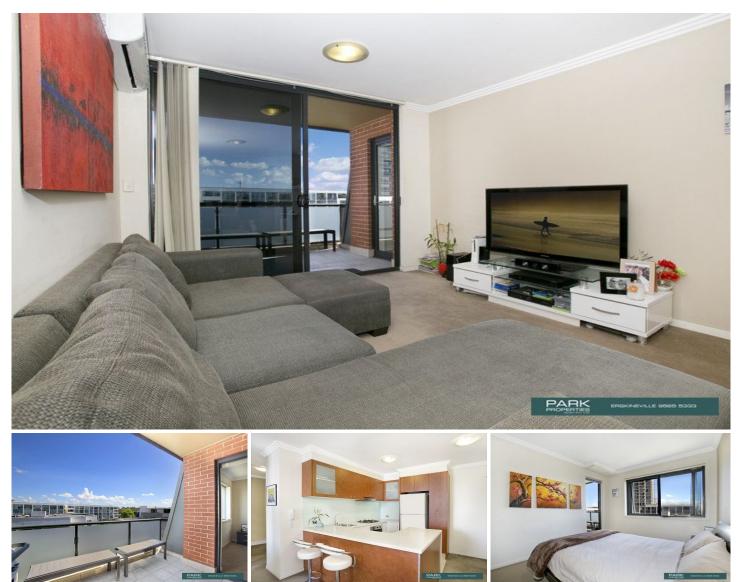

## 14606/177-219 Mitchell Road ERSKINEVILLE NSW

With an abundance of natural light this spacious, well designed and versatile floor plan will attract lifestyle for the owner occupier or a very secure investment for the astute investor.

Bright and contemporary, this apartment's premier position in the heart of Erskineville guarantees a vibrant lifestyle.

## Accommodation

Oversized main bedroom with walk in wardrobe and extra built in wardrobe and access to the balcony

West facing, glass framed balcony

Open plan lounge and dining area with air conditioning, access to the balcony

Modern kitchen with stainless steel appliances including dishwasher, pull out pantry and plenty of cupboard space Modern bathroom with bath and internal laundry with dryer