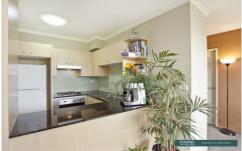

## Accommodation

Top floor apartment

Oversized bedroom with walk-in wardrobe and access to the balcony

Bright open plan living/dining area

Spacious and well-presented kitchen with gas cooking and stainless steel appliances