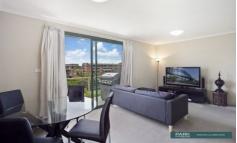

## Accommodation

Top floor apartment

Oversized bedroom with walk-in wardrobe and access to the balcony

Bright open plan living/dining area

Spacious and well-presented kitchen with gas cooking and stainless steel appliances