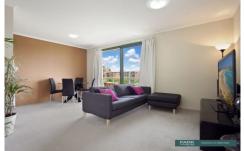

## Accommodation

Top floor apartment

Oversized bedroom with walk-in wardrobe and access to the balcony

Bright open plan living/dining area

Spacious and well-presented kitchen with gas cooking and stainless steel appliances