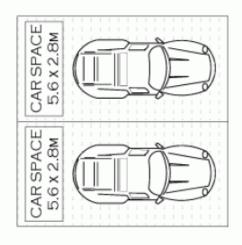

Modern main bathroom with bath and separate internal laundry with dryer

Side by side double car space

Modern open plan kitchen with gas cooking, great

## 3 📭 2 🔓 2 🖨

**Price**: \$ 735,000

**View :** https://www.parkproperties.com.au/sale/nsw/inne r-west/erskineville/residential/apartment/1548972

Melissah McCaffery J P 02 9565 5333

LEVEL FOUR

NOTE: TWO SECURE CAR SPACES