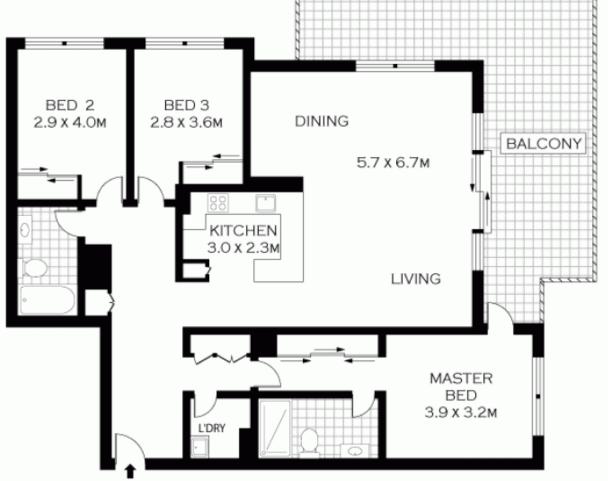

## 16404/177-219 Mitchell Road ERSKINEVILLE NSW

This three bedroom home is situated on a north facing corner position in the newest strata plan in the ever popular Sydney Park Village complex.

The home features an open plan living/dining and kitchen area and a wraparound terrace.

The property features a versatile 171 sqm floorplan (including parking).

Main bedroom with double built in wardrobe, access to the terrace and ensuite bathroom

Second and third bedrooms with built-in wardrobes

Modern main bathroom with bath and separate internal laundry with dryer

Side by side double car space

Modern open plan kitchen with gas cooking, great