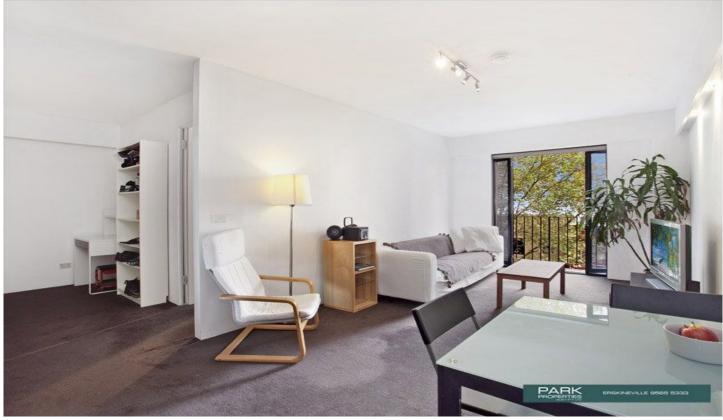

## 422/50-58 Macleay Street POTTS POINT NSW

Situated within the highly sought after pet-friendly building â??the Rexâ?•, this stylish contemporary apartment offers sleek interiors and a spacious living area in a vibrant Potts Point locale. This BKH designed one bedroom apartment features a versatile floor plan with a leafy outlook overlooking Macleay Street. Only a moments walk to public transport, Cafeâ??s and famous Kings Cross restaurant & bar district.

Accommodation
Spacious bedroom with built-in wardrobes
Mosaic tiled bathroom with internal laundry and dryer
Modern kitchen with integrated dish draw and granite
bench top
Air Conditioning
Security intercom system