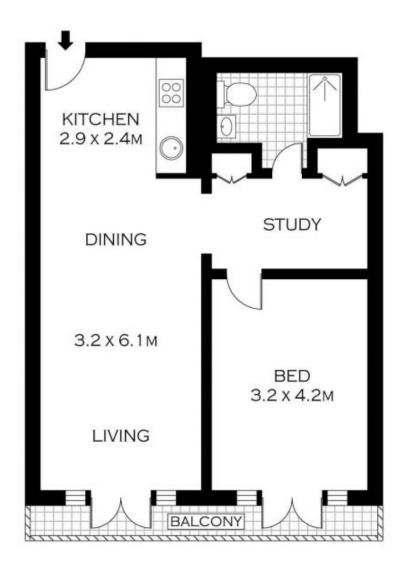

## 422/50-58 Macleay Street POTTS POINT NSW

Situated within the highly sought after pet-friendly building â??the Rexâ?•, this stylish contemporary apartment offers sleek interiors and a spacious living area in a vibrant Potts Point locale. This BKH designed one bedroom apartment features a versatile floor plan with a leafy outlook overlooking Macleay Street. Only a moments walk to public transport, Cafeâ??s and famous Kings Cross restaurant & bar district.

Accommodation
Spacious bedroom with built-in wardrobes
Mosaic tiled bathroom with internal laundry and dryer
Modern kitchen with integrated dish draw and granite
bench top
Air Conditioning
Security intercom system