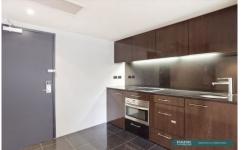

Accommodation
Spacious bedroom with built-in wardrobes
Mosaic tiled bathroom with internal laundry and dryer
Modern kitchen with integrated dish draw and granite
bench top
Air Conditioning
Security intercom system