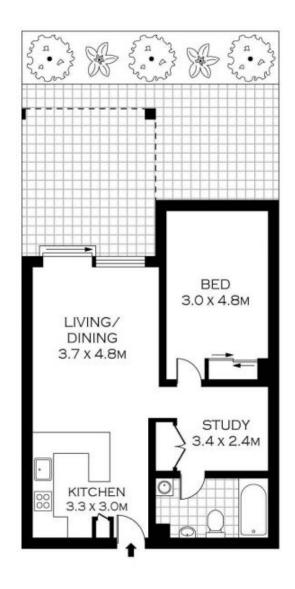

## 16108/177-219 Mitchell Road ERSKINEVILLE NSW

This stylishly appointed court yard apartment presents a very appealing first home buyer opportunity that is similarly attractive as an investment opportunity. Set with in Sydney Park Village this apartment offers all of the lifestyle attractions at your door step, including Erskineville Village, Bars, cafes & eateries all within a short stroll. Easy low maintenance property gives you the opportunity to move in and enjoy straight away

Accommodation

courtyard apartment in desirable location Spacious living flowing onto outdoor entertaining court yard Bedroom with built-in robe Modern bathroom with bath and with internal laundry Security intercom entry, level lift access Secure car space

## 1 🚐 1 🚔 1 🗬

**Price**: \$480,000

View: https://www.parkproperties.com.au/sale/nsw/inne r-west/erskineville/residential/apartment/1548970

Melissah McCaffery J P 02 9565 5333

NOTE: ONE SECURE CAR SPACE

PLANS SHOWN ONLY INDICATIVE OF LAYOUT. DIMENSIONS ARE APPROXIMATE, Floor plans by www.realestatemarketingaustralia.com.au
Ref. No. 6103