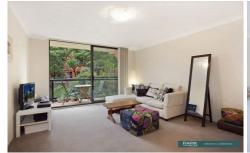

## Accommodation:

Open plan living and dining flowing onto balcony Stainless steel appliances throughout the Kitchen Bedroom with large built in wardrobe Bathroom with full bathtub facility, internal laundry