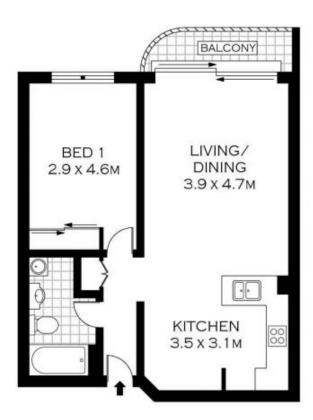

## Accommodation:

Open plan living and dining flowing onto balcony Stainless steel appliances throughout the Kitchen Bedroom with large built in wardrobe Bathroom with full bathtub facility, internal laundry

## 1 🚐 1 🖺 1 🗬

**Price**: \$460,000

**View**: https://www.parkproperties.com.au/sale/nsw/inne r-west/erskineville/residential/apartment/1548969

Melissah McCaffery J P 02 9565 5333

NOTE: SECURE CAR SPACE

PLANS SHOWN ONLY INDICATIVE OF LAYOUT. DIMENSIONS ARE APPROXIMATE. Floor plans by www.realestatemarketingaustralia.com.au Ref. No. 9085