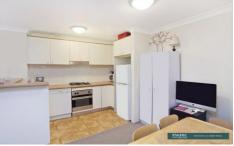

## Accommodation:

Open plan living and dining flowing onto balcony Stainless steel appliances throughout the Kitchen Bedroom with large built in wardrobe Bathroom with full bathtub facility, internal laundry