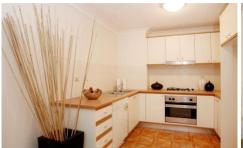

Accommodation

Oversized bedroom with built-in

Spacious modern kitchen with gas stainless steel appliances

Bright open plan living/dining area that flows onto your private balcony

Modern bathroom with bath Internal laundry with dryer