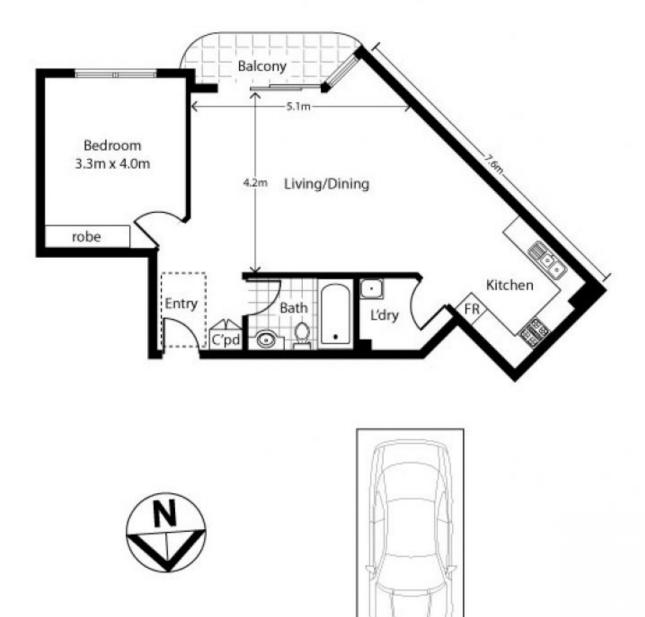

## 9312/177 Mitchell Road, Alexandria

Carspace

Floorplan by Only Real Estate Ph: 1300 760 390

DISCLAIMER: PLANS SHOWN ARE FOR PRESENTATION PURPOSES AND ARE NOT PART OF ANY LEGAL DOCUMENT. ALL MEASUREMENTS AND FIGURES ARE APPROXIMATE.