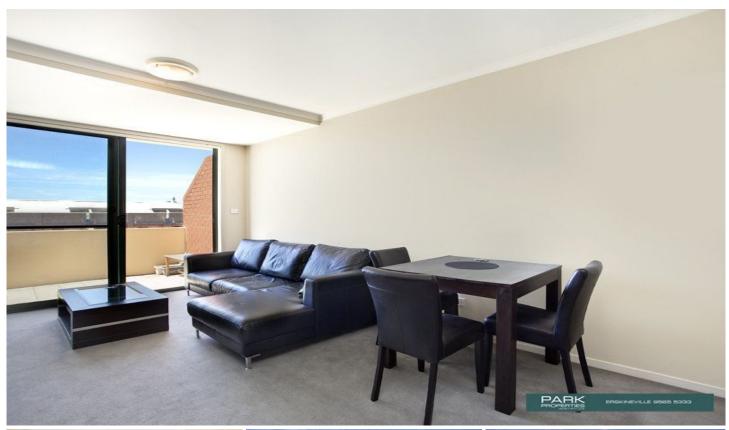

## Accommodation:

Open plan living and dining flowing onto sundrenched balcony

Stainless steel appliances with Caesar Stone bench tops Bedroom with large built in wardrobe and access to balcony

Bathroom with full bathtub facility, separate internal laundry Study alcove