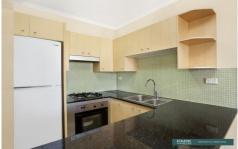

## Accommodation:

Open plan living and dining flowing onto sundrenched balcony

Stainless steel appliances with Caesar Stone bench tops Bedroom with large built in wardrobe and access to balcony

Bathroom with full bathtub facility, separate internal laundry Study alcove