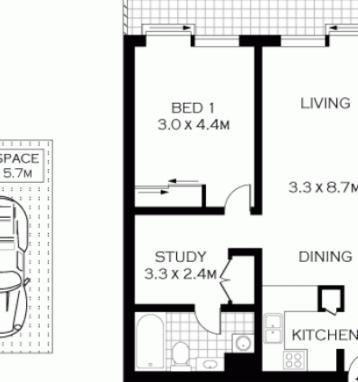

## 18505/177-219 Mitchell Road ERSKINEVILLE NSW

This well-kept one bedroom plus study apartment has a bright northerly aspect with secure parking in a sought after lifestyle location, A perfect place to call home or fantastic investment opportunity.

## Accommodation:

Open plan living and dining flowing onto sundrenched balcony

Stainless steel appliances with Caesar Stone bench tops Bedroom with large built in wardrobe and access to balcony

Bathroom with full bathtub facility, separate internal laundry Study alcove

Lift access, security intercom Underground secure Parking

## 1 🚐 1 🖺 1 🗬

**Price**: \$473,000

**View :** https://www.parkproperties.com.au/sale/nsw/inne r-west/erskineville/residential/apartment/1548965

Melissah McCaffery J P 02 9565 5333

PLANS SHOWN ONLY INDICATIVE OF LAYOUT. DIMENSIONS ARE APPROXIMATE. Floor plans by www.resilestatemerketingaustralia.com.au Ref. No: 5997