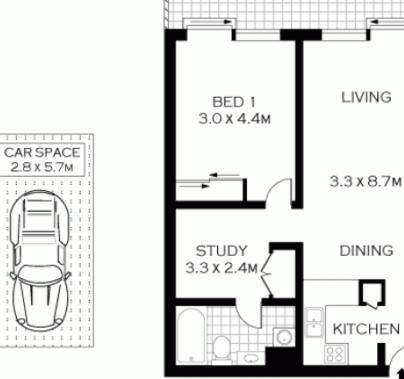

## 18505/177-219 Mitchell Road ERSKINEVILLE NSW

This well-kept one bedroom plus study apartment has a bright northerly aspect with secure parking in a sought after lifestyle location, A perfect place to call home or fantastic investment opportunity.

## Accommodation:

Open plan living and dining flowing onto sundrenched balcony

Stainless steel appliances with Caesar Stone bench tops Bedroom with large built in wardrobe and access to balcony

Bathroom with full bathtub facility, separate internal laundry Study alcove

Lift access, security intercom Underground secure Parking

## 1 🚐 1 🖺 1 🗬

**Price**: \$473,000

**View :** https://www.parkproperties.com.au/sale/nsw/inne r-west/erskineville/residential/apartment/1548965

Melissah McCaffery J P 02 9565 5333

PLANS SHOWN ONLY INDICATIVE OF LAYOUT. DIMENSIONS ARE APPROXIMATE. Floor plans by www.resilestatemerketingaustralia.com.au Ref. No: 5997