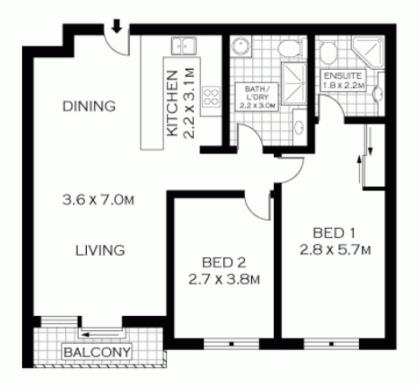

## Accommodation

Two generous sized bedrooms main with built in wardrobes & eunsuite Bathroom

Open Plan living room with floating timber floorboards Sun drenched balcony with Views of Sydney Park Oversized gourmet kitchen with dishwasher, ample storage and bench space

## THIRD LEVEL

NOTE: ONE SECURE CAR SPACE

PLANS SHOWN ONLY INDICATIVE OF LAYOUT. DIMENSIONS ARE APPROXIMATE. Floor plans by www.realestatemarketingaustralia.com.au Ref. No. 5959