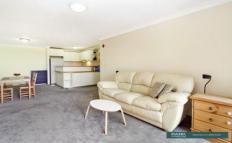

## Accommodation

 ${\bf \hat{a}}?{\bf \phi2}$  bedrooms with built-in wardrobes, main with walk-in wardrobe and ensuite bathroom

â?¢Bright open plan living/dining area

â?¢Spacious and well presented kitchen with gas cooking and stainless steel appliances