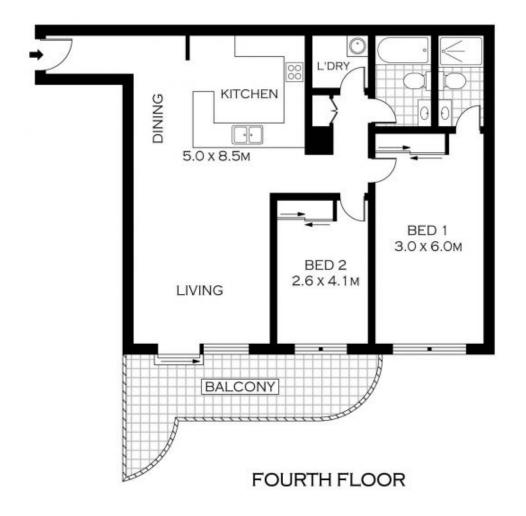

## 3405/177-219 Mitchell Road ERSKINEVILLE NSW

Open parkland views create a superb backdrop to this stylish security apartment set in the sought-after Sydney Park Village community.

This vibrant complex boasts resort style facilities, modest levies and numerous amenities at its door. Conveniently located close to Sydney Airport, public transport links, King Street eateries and the CBD.

## Accommodation

 ${\bf \hat{a}}?{\bf \phi2}$  bedrooms with built-in wardrobes, main with walk-in wardrobe and ensuite bathroom

â?¢Bright open plan living/dining area

â?¢Spacious and well presented kitchen with gas cooking and stainless steel appliances

â?¢Large balcony with views over looking Sydney Park â?¢Separate laundry

2 🔄 2 📛 1 🖨

**Price**: \$560,000

View: https://www.parkproperties.com.au/sale/nsw/inne

r-west/erskineville/residential/unit/1548962

Melissah McCaffery J P 02 9565 5333

NOTE: ONE SECURE CAR SPACE

PLANS SHOWN ONLY INDICATIVE OF LAYOUT. DIMENSIONS ARE APPROXIMATE. Floor plans by www.reslestatemarketingaustratia.com.au Ref. No : 5798 PARK