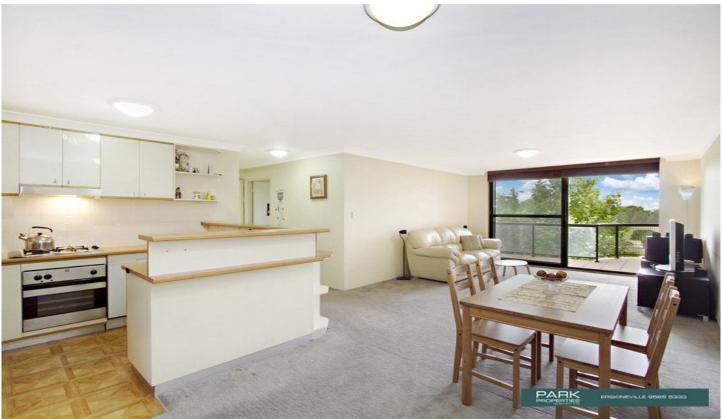

## Accommodation

 ${\bf \hat{a}}?{\bf \phi2}$  bedrooms with built-in wardrobes, main with walk-in wardrobe and ensuite bathroom

â?¢Bright open plan living/dining area

â?¢Spacious and well presented kitchen with gas cooking and stainless steel appliances

â?¢Large balcony with views over looking Sydney Park â?¢Separate laundry

2 🔄 2 📛 1 🖨

**Price**: \$560,000

View: https://www.parkproperties.com.au/sale/nsw/inne

r-west/erskineville/residential/unit/1548962