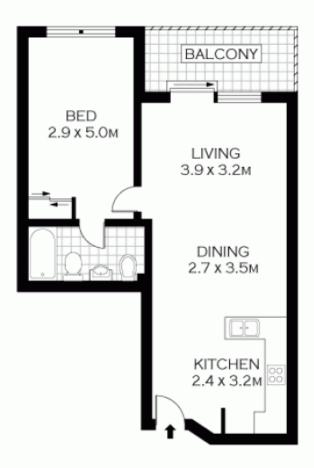

## 3407/177-219 Mitchell Road ERSKINEVILLE NSW

Nestled within the popular Sydney Park Village, this East facing one bedroom apartment offers wide open parkland views which create a superb backdrop to this stylish security apartment.

Featuring open plan living and a modern kitchen equipped with gas cooking, stainless steel appliances and dishwasher. Conveniently located close to transport, shops and restaurants, this apartment is a great investment opportunity or ideal first home purchase.

## Accommodation

â?¢Spacious modern kitchen with gas cooking and stainless steel appliances including dishwasher â?¢Bright open plan living/dining area that flows onto your private balcony â?¢Bedroom with built-in robe