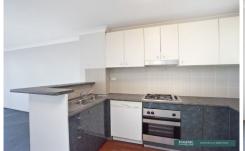

Featuring open plan living and a modern kitchen equipped with gas cooking, stainless steel appliances and dishwasher. Conveniently located close to transport, shops and restaurants, this apartment is a great investment opportunity or ideal first home purchase.

## Accommodation

â?¢Spacious modern kitchen with gas cooking and stainless steel appliances including dishwasher â?¢Bright open plan living/dining area that flows onto your private balcony â?¢Bedroom with built-in robe