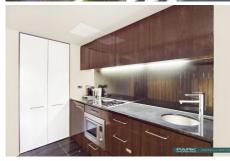

## Accommodation

â?¢Spacious bedroom with built-in wardrobes â?¢Mosaic tiled bathroom with internal laundry and dryer â?¢Modern kitchen with integrated dish draw and granite bench top â?¢Air Conditioning â?¢Security intercom system â?¢Security car space on title