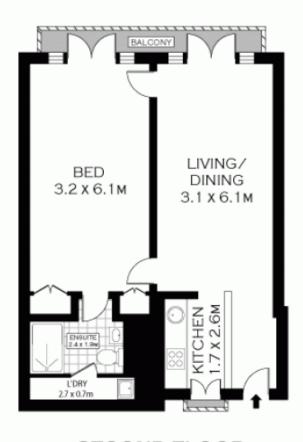

## 216/50-58 Macleay Street POTTS POINT NSW

Situated within the highly sought after pet-friendly building â??the Rexâ?•, this stylish contemporary apartment offers sleek interiors and a spacious living area in a vibrant Potts Point locale. This BKH designed one bedroom apartment features a versatile floor plan with a leafy outlook overlooking Macleay Street. Only a moments walk to public transport, Cafeâ??s and famous Kings Cross restaurant & bar district.

## Accommodation

â?¢Spacious bedroom with built-in wardrobes â?¢Mosaic tiled bathroom with internal laundry and dryer â?¢Modern kitchen with integrated dish draw and granite bench top â?¢Air Conditioning â?¢Security intercom system â?¢Security car space on title

## 1 🔄 1 🚍

**Price**: \$527,500

**View**: https://www.parkproperties.com.au/sale/nsw/east ern-suburbs/potts-point/residential/unit/1548959

Melissah McCaffery J P 02 9565 5333

SECOND FLOOR

NOTE: SECURE CAR SPACE