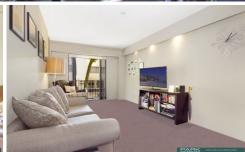

## 216/50-58 Macleay Street POTTS POINT NSW

Situated within the highly sought after pet-friendly building â??the Rexâ?•, this stylish contemporary apartment offers sleek interiors and a spacious living area in a vibrant Potts Point locale. This BKH designed one bedroom apartment features a versatile floor plan with a leafy outlook overlooking Macleay Street. Only a moments walk to public transport, Cafeâ??s and famous Kings Cross restaurant & bar district.

## Accommodation

â?¢Spacious bedroom with built-in wardrobes â?¢Mosaic tiled bathroom with internal laundry and dryer â?¢Modern kitchen with integrated dish draw and granite bench top â?¢Air Conditioning â?¢Security intercom system â?¢Security car space on title