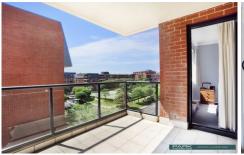

## Accommodation:

â?¢Main bedroom with walk-in wardrobe â?¢Modern kitchen with gas cooking and stainless steel appliances

â?¢Bright open plan living/dining area with air conditioning â?¢Large main bathroom with bathtub facility â?¢Study area

â?¢Bright North facing aspect