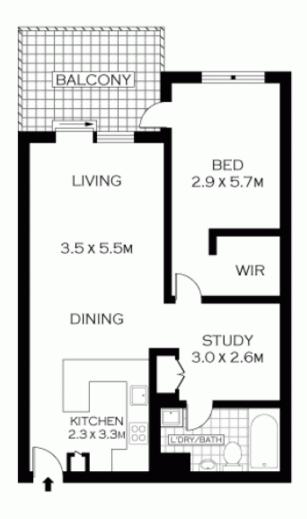

## Accommodation:

â?¢Main bedroom with walk-in wardrobe â?¢Modern kitchen with gas cooking and stainless steel appliances

â?¢Bright open plan living/dining area with air conditioning â?¢Large main bathroom with bathtub facility â?¢Study area

## 1 🚐 1 🖺 1 🗬

**Price**: \$475,000

**View**: https://www.parkproperties.com.au/sale/nsw/inne r-west/erskineville/residential/unit/1548958

Melissah McCaffery J P 02 9565 5333

PLANS SHOWN ONLY INDICATIVE OF LAYOUT. DIMENSIONS ARE APPROXIMATE. Floor plans by www.realestatemarketingaustralia.com au Ref. No. 5633