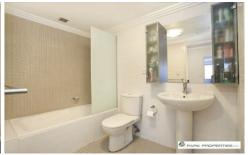

## Accommodation:

â?¢Main bedroom with walk-in wardrobe â?¢Modern kitchen with gas cooking and stainless steel appliances

â?¢Bright open plan living/dining area with air conditioning â?¢Large main bathroom with bathtub facility â?¢Study area