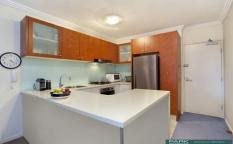

## Accommodation:

â?¢Main bedroom with walk-in wardrobe â?¢Modern kitchen with gas cooking and stainless steel appliances

â?¢Bright open plan living/dining area with air conditioning â?¢Large main bathroom with bathtub facility â?¢Study area