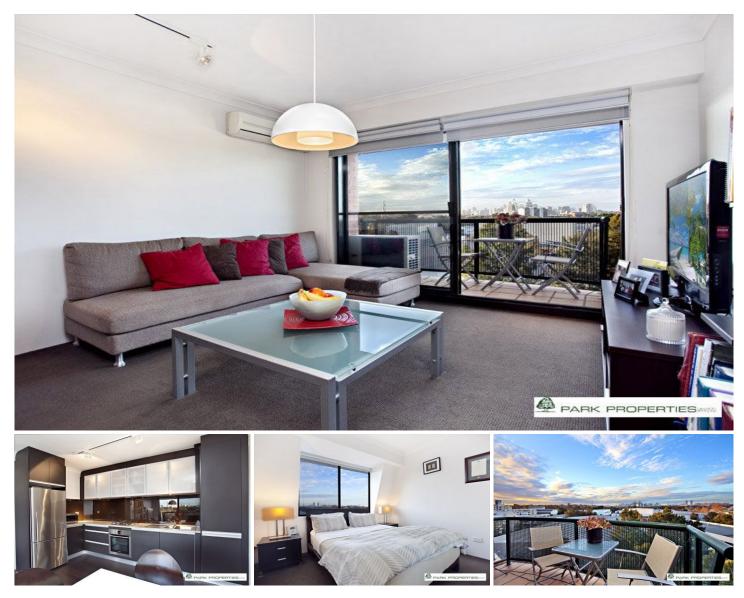

## 9705/177-219 Mitchell Road ERSKINEVILLE NSW

Drenched in sunlight with a perfect north aspect, this modern top floor one bedroom apartment set back within Sydney Park Village, offers, stylish fixtures, fittings and finishes, flowing onto city views. It features access to resort style facilities and only foot steps away from Newtown's historic King Street, Erskineville village, nearby transport and amenities.

## Accommodation:

â?¢Spacious bedroom with built-in wardrobes & city views â?¢Open plan lounge/dining room flowing onto north facing tiled balcony

â?¢Bathroom with full bathtub facility, internal laundry â?¢Functional floor plan with security car space and ample visitor parking