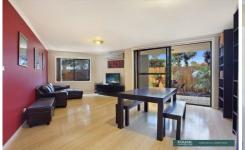

## Accommodation:

â?¢Stunning 139sqm courtyard apartment in desirable location

â?¢Stainless steel Gas appliances

â?¢Spacious living flowing onto outdoor entertaining court yard

â?¢Bedroom with built-in robe