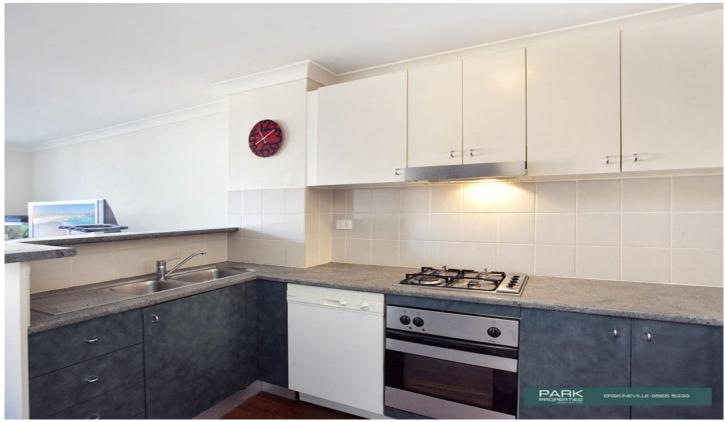

## Accommodation

â?¢Oversized bedroom with built-in

â?¢Spacious modern kitchen with gas stainless steel appliances including dishwasher

â?¢Bright open plan living/dining area that flows onto your private balcony

â?¢Modern main bathroom with bath â?¢Internal laundry with dryer

â?¢No road frontage