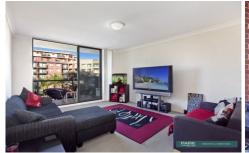

## Accommodation

â?¢Oversized bedroom with built-in

â?¢Spacious modern kitchen with gas stainless steel appliances including dishwasher

â?¢Bright open plan living/dining area that flows onto your private balcony