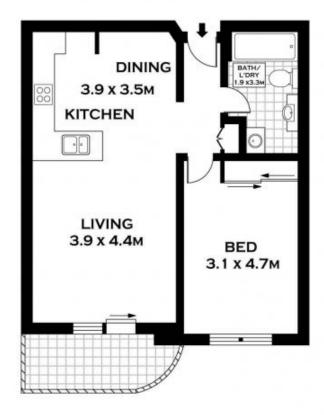

## Accommodation

â?¢Oversized bedroom with built-in

â?¢Spacious modern kitchen with gas stainless steel appliances including dishwasher

â?¢Bright open plan living/dining area that flows onto your private balcony

â?¢Modern main bathroom with bath â?¢Internal laundry with dryer

â?¢No road frontage