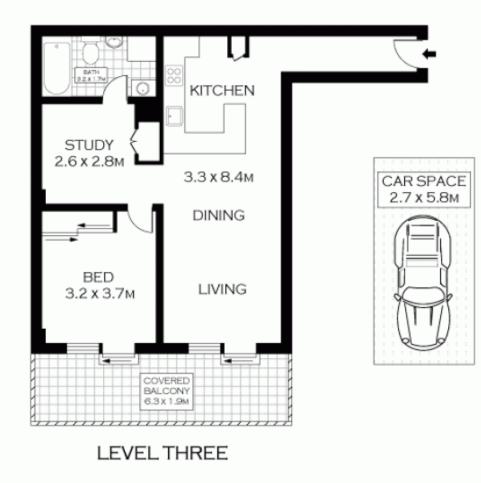

## 1 🛤 1 🚔 1 🚘

Price : \$ 468,050

**View :** https://www.parkproperties.com.au/sale/nsw/inne r-west/erskineville/residential/unit/1548954

Melissah McCaffery J P 02 9565 5333

NOTE : SECURE CAR SPACE

15302/177-219 MITCHELL ROAD