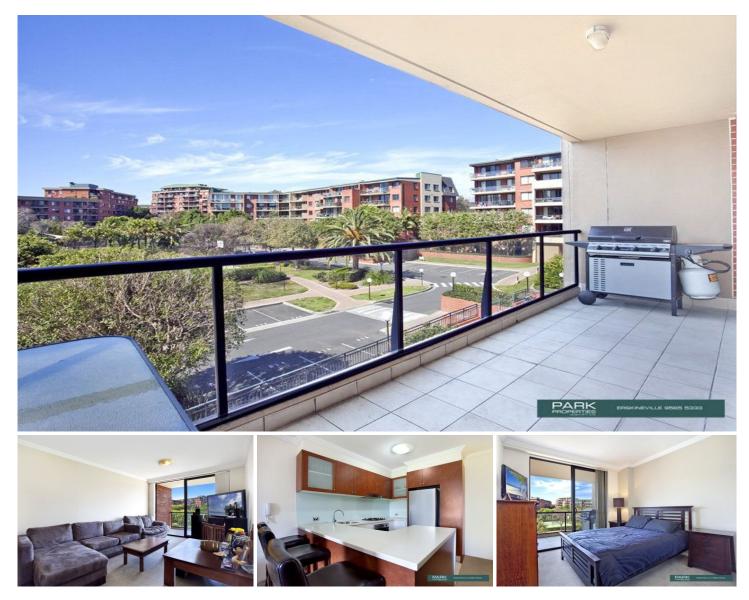

## 15302/177-219 Mitchell Road ERSKINEVILLE NSW

Nestled within Sydney Park Village. This internal facing one bedroom apartment features spacious bright and airy open plan living, modern kitchen, stainless appliances and dish dishwasher. Private entertainerâ??s balcony overlooking manicured gardens & tennis courts. Momentsâ?? walk to public transport, Cafeâ??s and Newtown's famous King Street restaurant & bar district.

## Accommodation:

 $\ensuremath{\hat{a}}\xspace{$  Open plan living and dining flowing onto sundrenched balcony

â?¢Stainless steel appliances with Granite bench tops

â?¢Bedroom with large built in wardrobe and access to balcony

â?¢Bathroom with full bathtub facility, separate internal laundry

â?¢Air conditioning, lift access, security intercom