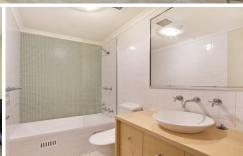

## Features include:

- \* Main bedroom with walk-in wardrobe & ensuite bathroom and access to balcony
- \* Second bedroom with built-in wardrobe
- \* Mosaic tiled bathroom with bath
- \* Studv
- \* Separate internal laundry with clothes dryer
- \* Modern kitchen with gas cooking and dish draw dishwasher & pull-out pantry
- \* Open plan lounge/dining room flowing out onto your tiled balcony
- \* Security car space + ample visitor parking on site