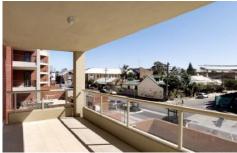

## Features include:

- \* Main bedroom with walk-in wardrobe & ensuite bathroom and access to balcony
- \* Second bedroom with built-in wardrobe
- \* Mosaic tiled bathroom with bath
- \* Studv
- \* Separate internal laundry with clothes dryer
- \* Modern kitchen with gas cooking and dish draw dishwasher & pull-out pantry
- \* Open plan lounge/dining room flowing out onto your tiled balcony
- \* Security car space + ample visitor parking on site