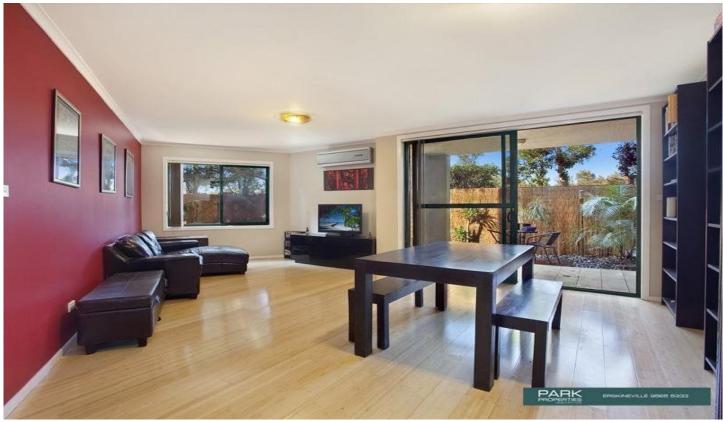

## ONE BEDROOM COURTYARD APARTMENT

## Features:

- \* Air conditioning
- \* Floorboards throughout
- \* Spacious bedroom with built in wardrobe
- \*Open plan living/dining area with air con that flows onto your spacious courtyard
- \* Modern kitchen with pull out pantry and stainless steel appliances including a dishwasher
- \* Modern bathroom
- \* Secure car space