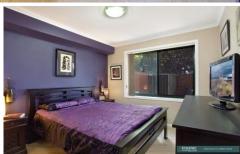

## Features:

- \* Air conditioning
- \* Floorboards throughout
- \* Spacious bedroom with built in wardrobe
- \*Open plan living/dining area with air con that flows onto your spacious courtyard
- \* Modern kitchen with pull out pantry and stainless steel appliances including a dishwasher
- \* Modern bathroom
- \* Secure car space