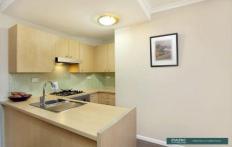

## Features:

- \* Air conditioning
- \* Floorboards throughout
- \* Spacious bedroom with built in wardrobe
- \*Open plan living/dining area with air con that flows onto your spacious courtyard
- \* Modern kitchen with pull out pantry and stainless steel appliances including a dishwasher
- \* Modern bathroom
- \* Secure car space