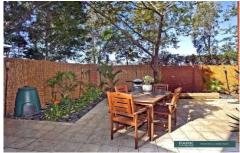

## Features:

- \* Air conditioning
- \* Floorboards throughout
- \* Spacious bedroom with built in wardrobe
- \*Open plan living/dining area with air con that flows onto your spacious courtyard
- \* Modern kitchen with pull out pantry and stainless steel appliances including a dishwasher
- \* Modern bathroom
- \* Secure car space