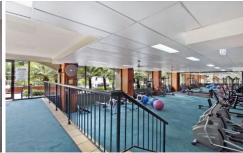

## 8605/177-219 Mitchell Road ERSKINEVILLE NSW

This two bedroom unit has sunny east aspect. It features a large living area that leads to the east facing balcony overlooking the manicured garden.

Both bedrooms are large and also have a quiet internal aspect. Main bedroom includes walk in wardrobe and ensuite, Large second bedroom with built in wardrobe.

## Other features include:

- >Modern kitchen with gas cook top (connected to a free gas system) and dishwasher
- > There is a separate internal laundry with clothes dryer
- > Undercover security cars pace

SYDNEY PARK VILLAGE HAS A STRICT NO PET POLICY.

2 🔄 2 📛 1 🖨

**View:** https://www.parkproperties.com.au/lease/nsw/inn er-west/erskineville/residential/unit/1548200