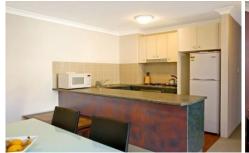

## Other features include:

- >Modern kitchen with gas cook top (connected to a free gas system) and dishwasher
- > There is a separate internal laundry with clothes dryer
- > Undercover security cars pace