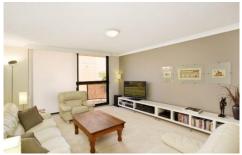

- \* Large bedroom with built in wardrobes
- \* Tiled main bathroom with separate internal laundry and clothes dryer
- \* Modern gas kitchen with dishwasher
- \* Open plan lounge/dining room flowing onto your tiled balcony
- \* Free Gas
- \* Security car space and ample visitor parking