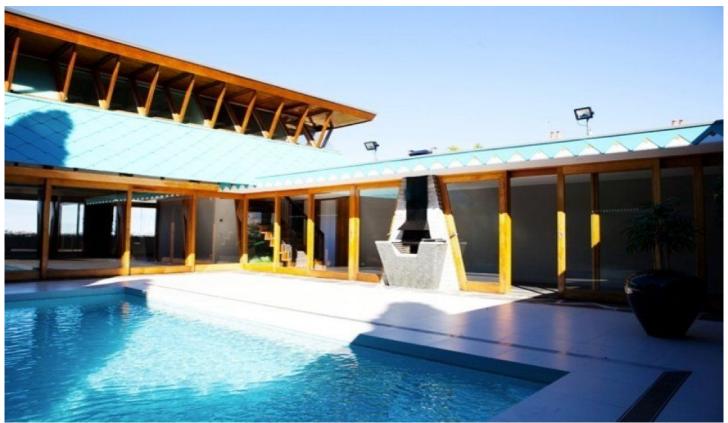

## **POINT PIPER**

Untouched and beautifully restored is this private and well designed residence.

Renovated to suit a versatile modern lifestyle, this residence is mostly single level, however does get pleasure from a second level to enjoy intimate harbour views and private seclusion.

This Harbour side dress circle positioned home is hidden from the road in a very exclusive, leafy cul-de-sac with garden surrounds.

The newly restored 4 Dunara Gardens will ensure all year round indoor/outdoor entertaining from every room.