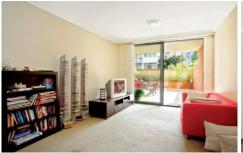

This apartment features:

- \* Gourmet Kitchen with gas cooking
- \* Large living/ dining area that flows onto your courtyard
- \* Bedroom with built ins
- \* Bathroom with bath
- \* Internal laundry with dryer
- \* Secure parking