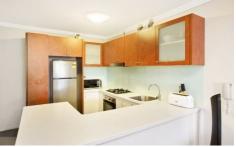

This apartment features:

- \* Gourmet Kitchen with gas cooking
- \* Large living/ dining area that flows onto your courtyard
- \* Bedroom with built ins
- \* Bathroom with bath
- \* Internal laundry with dryer
- \* Secure parking