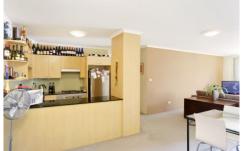

- > Main bedroom with walk-in wardrobe & ensuite bathroom and access to balcony
- > Second bedroom with built-in wardrobe
- > Mosaic tiled bathroom with bath
- > Study
- > Separate internal laundry with clothes dryer
- > Modern kitchen with gas cooking and dish draw dishwasher & pull-out pantry
- > Open plan lounge/dining room flowing out onto your tiled balcony
- > Security car space + ample visitor parking on site