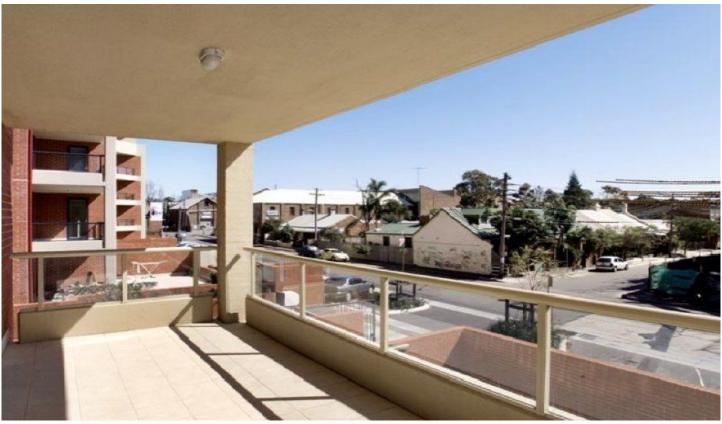

- > Main bedroom with walk-in wardrobe & ensuite bathroom and access to balcony
- > Second bedroom with built-in wardrobe
- > Mosaic tiled bathroom with bath
- > Study
- > Separate internal laundry with clothes dryer
- > Modern kitchen with gas cooking and dish draw dishwasher & pull-out pantry
- > Open plan lounge/dining room flowing out onto your tiled balcony
- > Security car space + ample visitor parking on site