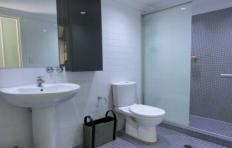

## This apartment features:

- \* Main bedroom with king sized bed, Panasonic flat screen TV, exercise bike, built ins, ensuite and access to balcony
- \* Second bedroom with single bed (cot if needed) and built ins
- \*Third bedroom with couch, TV and built ins
- \* Open plan lounge/dining room flowing out onto your tiled wrap around balcony which features, 50â?• flat screen Sony Bravia 3D TV, ADSL2+ and wireless internet, Foxtel, Videos, Wii and Books
- \* Modern main bathroom with bath
- \* Separate internal laundry with washer, dryer and Iron