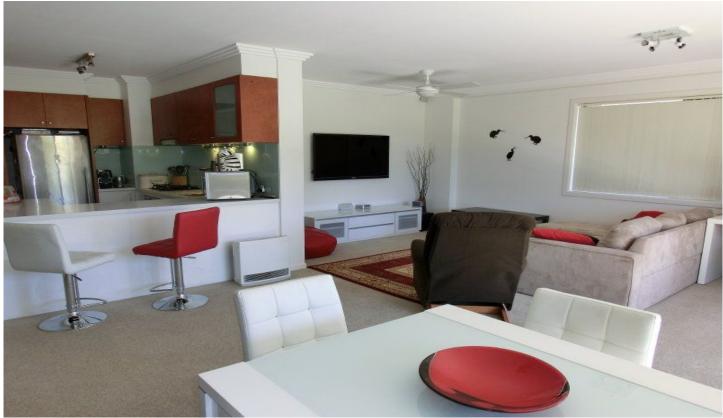

## This apartment features:

- \* Main bedroom with king sized bed, Panasonic flat screen TV, exercise bike, built ins, ensuite and access to balcony
- \* Second bedroom with single bed (cot if needed) and built ins
- \*Third bedroom with couch, TV and built ins
- \* Open plan lounge/dining room flowing out onto your tiled wrap around balcony which features, 50â?• flat screen Sony Bravia 3D TV, ADSL2+ and wireless internet, Foxtel, Videos, Wii and Books
- \* Modern main bathroom with bath
- \* Separate internal laundry with washer, dryer and Iron