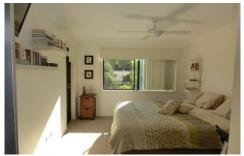

## This apartment features:

- \* Main bedroom with king sized bed, Panasonic flat screen TV, exercise bike, built ins, ensuite and access to balcony
- \* Second bedroom with single bed (cot if needed) and built ins
- \*Third bedroom with couch, TV and built ins
- \* Open plan lounge/dining room flowing out onto your tiled wrap around balcony which features, 50â?• flat screen Sony Bravia 3D TV, ADSL2+ and wireless internet, Foxtel, Videos, Wii and Books
- \* Modern main bathroom with bath
- \* Separate internal laundry with washer, dryer and Iron