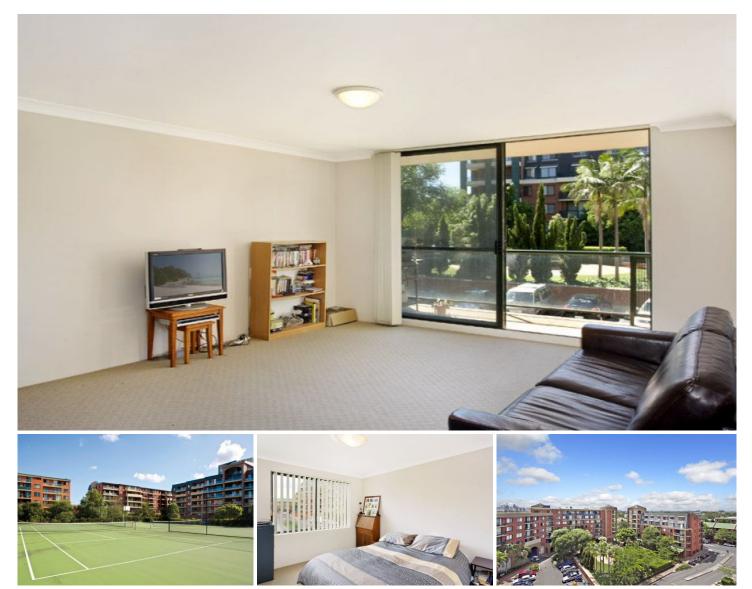

## 9711/177-219 Mitchell Road ERSKINEVILLE NSW

This apartment will not last long!

The apartment features include:

- \* Modern kitchen and dishwasher
- \* Internal laundry with dryer
- \* Full bathroom with bath
- \* Combined lounge and dining room
- \* Double bedroom with built in wardrobes
- \* FREE GAS!
- \* Full use of complex facilities.

This apartment is available from 04.07.12, so call our office to arrange an inspection today.

Sydney Park Village offers a lifestyle that is second to none, featuring everything you have ever dreamed about.