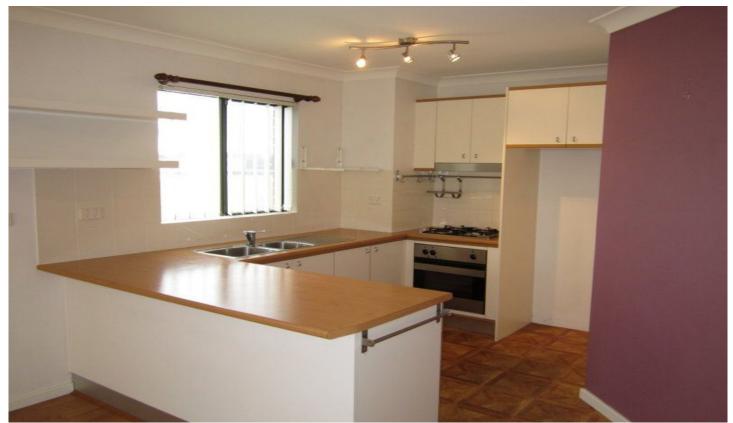

- > Large main bedroom with built ins
- > Second bedroom with built ins
- > Bathroom bath and internal laundry with clothes dryer
- > Modern kitchen with gas cooking and dishwasher
- > Open plan lounge/dining room with floorboards that flowing onto your large terrace
- > All combined with your own security car space + ample visitor parking on site