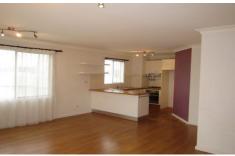

- > Large main bedroom with built ins
- > Second bedroom with built ins
- > Bathroom bath and internal laundry with clothes dryer
- > Modern kitchen with gas cooking and dishwasher
- > Open plan lounge/dining room with floorboards that flowing onto your large terrace
- > All combined with your own security car space + ample visitor parking on site