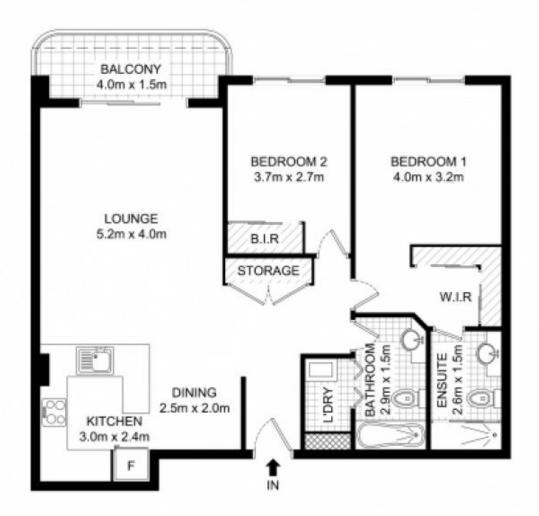

Open plan living and dining flowing onto the North facing balcony

Modern gas kitchen with dishwasher

Two double bedrooms, main with walk in robe & ensuite Main bathroom with bathtub & internal laundry facilities Security undercover car space & video intercom Steps to cafes, Sydney Park and transport