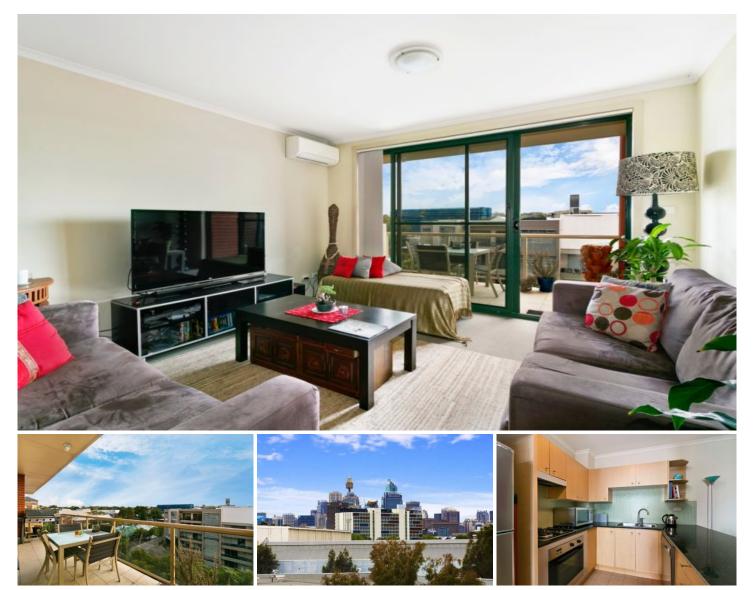

## 17605/177-219 Mitchell Road Erskineville NSW

Peacefully set away from the complex with views to the city, this 100sqm apartment offers low maintenance living in an urban sanctuary.

Versatile floor plan Master bedroom with walk in wardrobe and ensuite Second bedroom with built in wardrobe Open plan, modern kitchen with pull out pantry and dishwasher Main mosaic tiled bathroom with bath Internal laundry Air conditioning

Placed just steps from the hip Erskineville Village, the urban oasis of Sydney Park, and the eat streets of King and Crown Streets Sydney Park Village is one of the most sought after resort style buildings in inner Sydney. With

## 2 🛤 2 🏪 1 🚘

Land Size : 100 sqm

: https://www.parkproperties.com.au/sale/nsw /inner-west/erskineville/residential/apartmen t/1536289

View

Melissah McCaffery J P 02 9565 5333

https://www.parkproperties.com.au