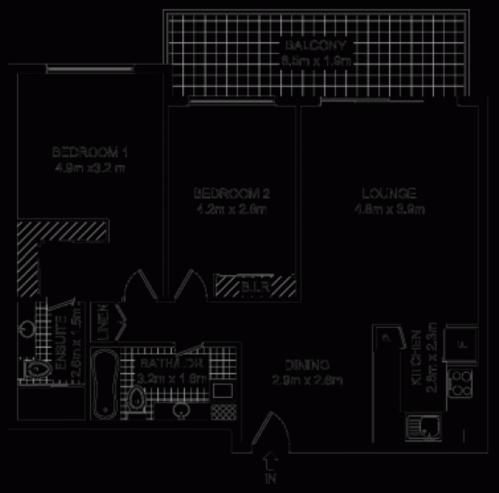

## 17605/177-219 Mitchell Road Erskineville NSW

Peacefully set away from the complex with views to the city, this 100sqm apartment offers low maintenance living in an urban sanctuary.

Versatile floor plan Master bedroom with walk in wardrobe and ensuite Second bedroom with built in wardrobe Open plan, modern kitchen with pull out pantry and dishwasher Main mosaic tiled bathroom with bath Internal laundry Air conditioning

10 W01.6

BASEMENT

LUNE 17 GEST77 218 MILET, ROAD CRSKINCONDE.

 HERER ZONG SKETTERS FRI ZON BER GRA I ELERT KRATERER REGERERS SKERKE GRAVER KONSTRUCTURE VERSTER SKERKE GRAVER MENNEN SKERKE FRI ZONET UND BER FRANKER (KL-ZONT FLI SKAR, HERER HERE, HERE.)