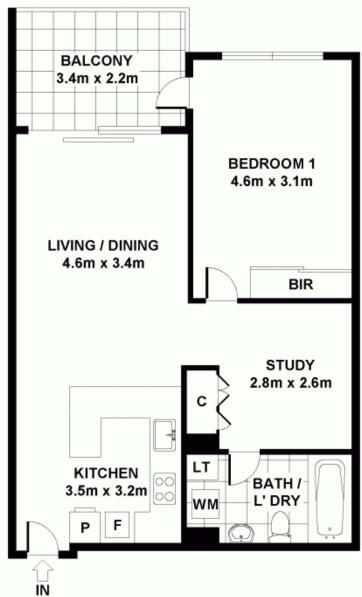

## 15301/177-219 Mitchell Road ERSKINEVILLE NSW

Immerse yourself in the village atmosphere with the internal facing one bedroom plus study apartment with views across the gardens of Sydney Park Village.

- \* Oversized bedroom with built in robe & balcony access
- \* Separate study, suitable as office/nursery
- \* Open plan living leading out to tranquil balcony
- \* Modern Mosaic bathroom with tub & internal laundry
- \* Highly prized undercover parking

## UNIT 15301/177 - 219 MITCHELL ROAD ERSKINEVEILLE

DISCLAMER: THIS PLAN IS FOR ILLUSTRATIVE PURPOSES ONLY. DIMENSIONS ARE APPROXIMATE AND IT DOES NOT CONSTITUTE PART OF ANY LEGAL DOCUMENTS.