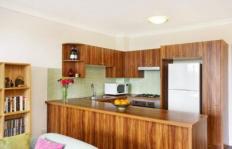

- \* Spacious open plan lounge/dining room flowing out onto tiled balcony
- \* Large master bedroom with mirrored built in robes and sound proofed window
- \* Versatile study/home office/guest bed/nursery area with linen cupboard
- \* Modern stainless steel kitchen with gas cooking, newly installed Bosch dishwasher and pull-out pantry