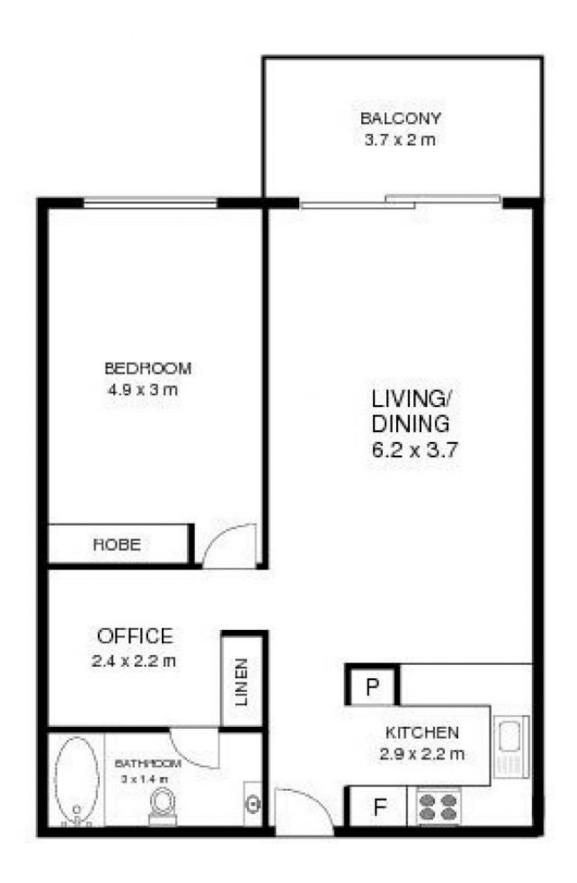

## 11604/177-219 Mitchell Road ERSKINEVILLE NSW

Located on the top floor overlooking the vast green parklands of Sydney Park from the entertainer's balcony, this apartment offers resort style living in the heart of Erskineville. This bright, modern apartment ticks all the boxes for low maintenance urban living, with open plan living, a study area suitable for a home office, overnight guests or nursery and highly prized security parking. An inspection is a must!

- \* Spacious open plan lounge/dining room flowing out onto tiled balcony
- \* Large master bedroom with mirrored built in robes and sound proofed window
- \* Versatile study/home office/guest bed/nursery area with linen cupboard
- \* Modern stainless steel kitchen with gas cooking, newly installed Bosch dishwasher and pull-out pantry