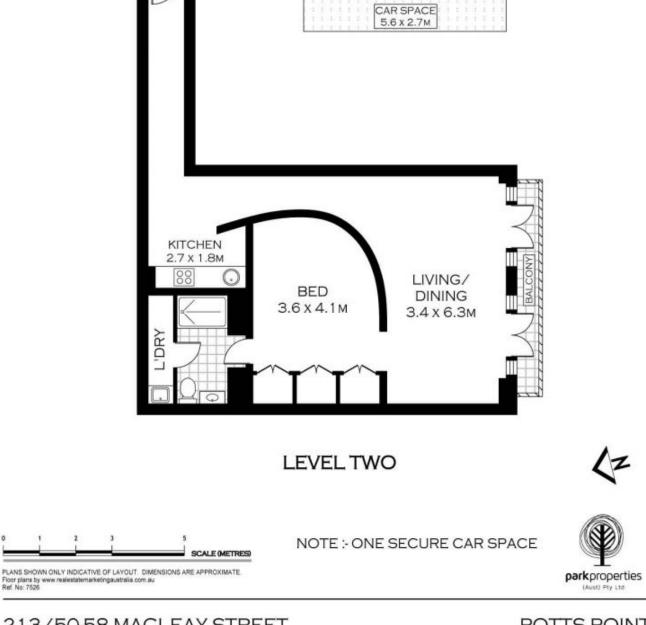

## 213/50-58 Macleay Street POTTS POINT NSW

Offering a stylish & highly convenient address in the heart of Potts Point, this one bedroom apartment enjoys relaxing district views.

Master bedroom with built in robes Sleek kitchen with integrated dishdraw & fridge Modern mosaic bathroom with concealed laundry facilities Indoor heated pool, gym & sauna facilities Security pet friendly building with Concierge Ducted air conditioning & mood lighting throughout Highly sought after level access security carspace

## 213/50-58 MACLEAY STREET

## POTTS POINT