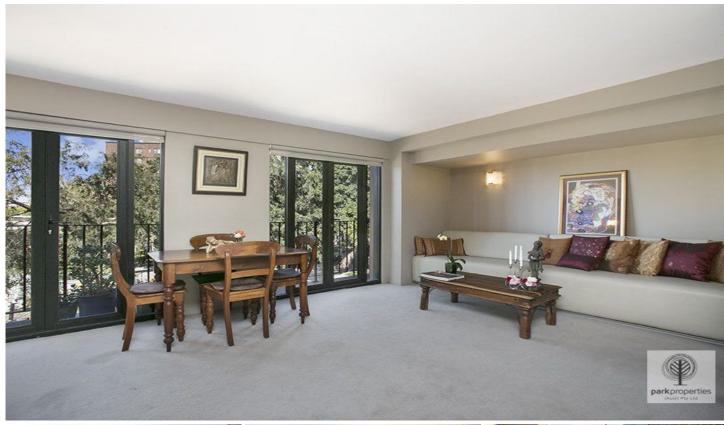

## 213/50-58 Macleay Street POTTS POINT NSW

Offering a stylish & highly convenient address in the heart of Potts Point, this one bedroom apartment enjoys relaxing district views.

Master bedroom with built in robes Sleek kitchen with integrated dishdraw & fridge Modern mosaic bathroom with concealed laundry facilities Indoor heated pool, gym & sauna facilities Security pet friendly building with Concierge Ducted air conditioning & mood lighting throughout Highly sought after level access security carspace

Located within "The Rex" a BKH designed landmark building, this pet-friendly apartment is ideal for those seeking comfort & lifestyle in this inner City locale. Placed just steps from cosmopolitan Potts Point cafes, restaurants, parks, transport & the local attractions. 1 🛤 1 🚰 1 🚘