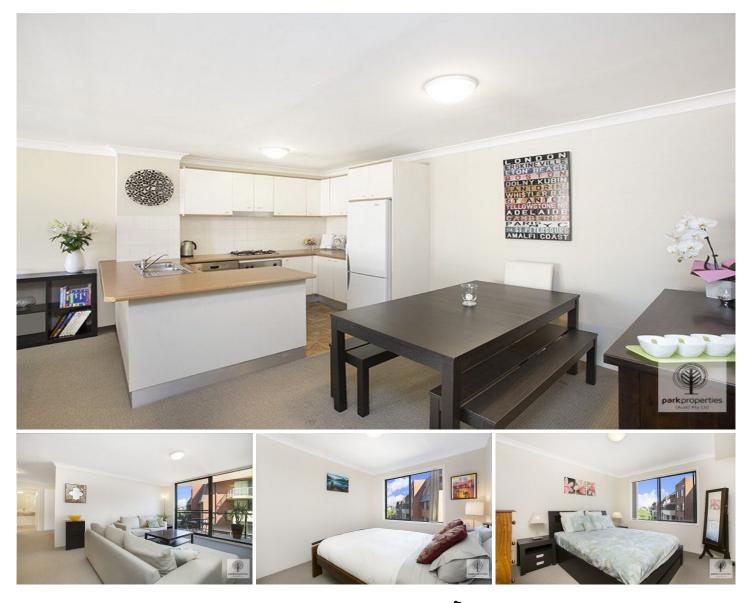

## 7501/177-219 Mitchell Road ERSKINEVILLE NSW

Perfectly located on the 5th floor, & ideal for low maintenance urban living, this north west facing apartment will appeal to the savvy investor or first home buyer ticking every box!

- \* Two double bedrooms, master with walk in robe & ensuite
- \* Open plan gas kitchen with dishwasher & breakfast bar
- \* Generous living with defined lounge & dining areas
- \* Main bathroom with tub & laundry facilities
- \* Fresh, light filled interiors throughout
- \* Highly sought after undercover security car space

Placed just steps from the hip Erskineville Village, the urban oasis of Sydney Park, and the eat streets of King and Crown Streets Sydney Park Village is one of the most sought after resort style buildings in inner Sydney. With incomparable facilities including outdoor pool, two tennis