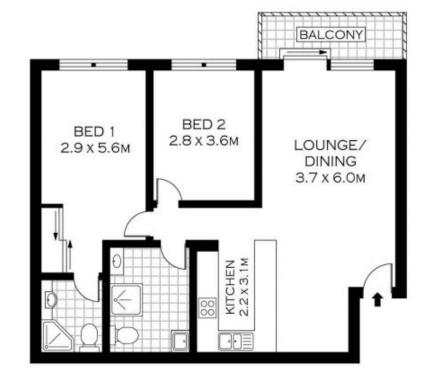

## 54/362 MITCHELL ROAD

PLANS SHOWN ONLY INDICATIVE OF LAYOUT. DIMENSIONS ARE APPROXIMATE. Floor plans by www.realestatemarketingaustralia.com.au Ref. No: 7502

parkproperties

Pty Ltd

 $\overline{\mathbf{A}}$ 

## FOURTH FLOOR