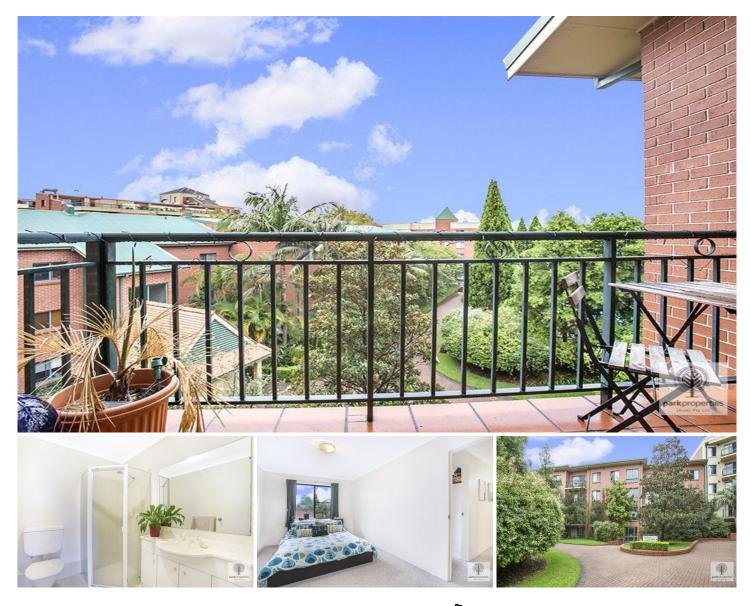

## 54/362 Mitchell Road ALEXANDRIA NSW

Overlooking the pool & gardens of Huntley Green, this north east facing apartment is ideal for first home buyers and investors looking for low maintenance living within moments to the city & the conveniences of Alexandria & Erskineville.

Two double bedrooms, main with built in wardrobe & ensuite Open plan living with a leafy aspect off the balcony Functional kitchen with dishwasher & breakfast bar Oversized bathroom with laundry facilities Secure parking on title

Strong rental return

Placed just steps from the hip Erskineville Village, the eat street King Street & moments to Â"The Grounds of AlexandriaÂ?, Huntley Green offers resort style living with