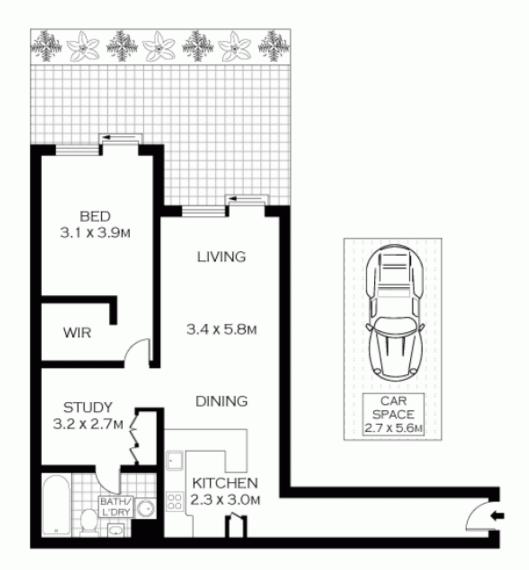

## 13202/177-219 Mitchell Road ERSKINEVILLE NSW

Encompassing 106sqm this one bedroom + study courtyard apartment is generous is size and features! Offering open plan living leading out to a private entertainerÂ's courtyard this apartment is ideal for those seeking space & lifestyle in an urban locale.

- \* Large master bedroom with walk in robe & courtyard access
- \* Versatile Study/home office also suitable for overnight guest room
- \* Fully tiled bathroom with tub & laundry facilities
- \* Modern gas kitchen with stainless steel appliances and dishwasher
- \* Video intercom entry & secure car space on title
- \* Strong rental return, currently leased at \$540 per week