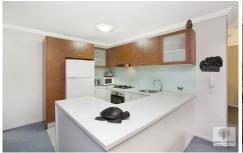

- \* Large master bedroom with walk in robe & courtyard access
- \* Versatile Study/home office also suitable for overnight guest room
- \* Fully tiled bathroom with tub & laundry facilities
- \* Modern gas kitchen with stainless steel appliances and dishwasher
- \* Video intercom entry & secure car space on title
- \* Strong rental return, currently leased at \$540 per week