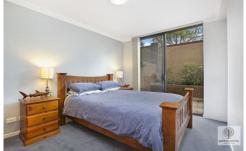

- \* Large master bedroom with walk in robe & courtyard access
- \* Versatile Study/home office also suitable for overnight guest room
- \* Fully tiled bathroom with tub & laundry facilities
- \* Modern gas kitchen with stainless steel appliances and dishwasher
- \* Video intercom entry & secure car space on title
- \* Strong rental return, currently leased at \$540 per week