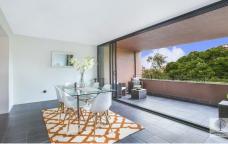

## 416/50-58 Macleay Street POTTS POINT NSW

Offering a stylish & highly convenient address in the heart of Potts Point, this 114sqm one bedroom apartment enjoys relaxing district views from its full length entertainers balcony.

- \* Private entertainers balcony with leafy, district views
- \* Oversized master bedroom with built in robes
- \* Sleek granite kitchen with integrated dishdraw & fridge
- \* Modern mosaic bathroom with concealed laundry facilities
- \* Indoor heated pool, gym & sauna facilities
- \* Security pet friendly building with Concierge
- \* Ducted air conditioning & mood lighting throughout
- \* Highly sought after level access security carspace