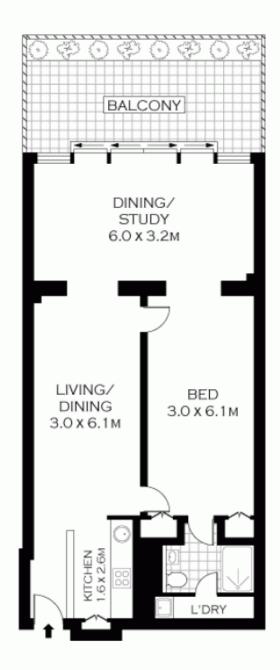

## 416/50-58 Macleay Street POTTS POINT NSW

Offering a stylish & highly convenient address in the heart of Potts Point, this 114sqm one bedroom apartment enjoys relaxing district views from its full length entertainers balcony.

PLANS SHOWN ONLY INDICATIVE OF LAYOUT. DIMENSIONS ARE APPROXIMATE.
Floor plans by www.realestatemarketingsustralis.com.au
Ref. No. 7360

416/50-58 MACLEAY STREET