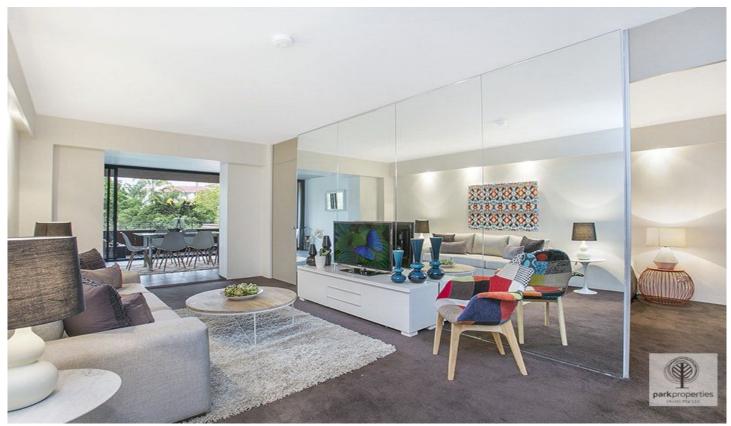

## 416/50-58 Macleay Street POTTS POINT NSW

Offering a stylish & highly convenient address in the heart of Potts Point, this 114sqm one bedroom apartment enjoys relaxing district views from its full length entertainers balcony.

- \* Private entertainers balcony with leafy, district views
- \* Oversized master bedroom with built in robes
- \* Sleek granite kitchen with integrated dishdraw & fridge
- \* Modern mosaic bathroom with concealed laundry facilities
- \* Indoor heated pool, gym & sauna facilities
- \* Security pet friendly building with Concierge
- \* Ducted air conditioning & mood lighting throughout
- \* Highly sought after level access security carspace

Located within "The Rex" a BKH designed landmark building, this pet-friendly apartment is ideal for those seeking comfort & lifestyle in this inner City locale. Placed