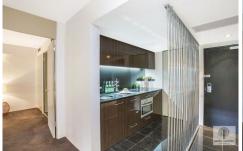

- \* Private entertainers balcony with leafy, district views
- \* Oversized master bedroom with built in robes
- \* Sleek granite kitchen with integrated dishdraw & fridge
- \* Modern mosaic bathroom with concealed laundry facilities
- \* Indoor heated pool, gym & sauna facilities
- \* Security pet friendly building with Concierge
- \* Ducted air conditioning & mood lighting throughout
- \* Highly sought after level access security carspace