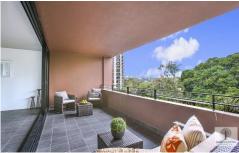

## 416/50-58 Macleay Street POTTS POINT NSW

Offering a stylish & highly convenient address in the heart of Potts Point, this 114sqm one bedroom apartment enjoys relaxing district views from its full length entertainers balcony.

- \* Private entertainers balcony with leafy, district views
- \* Oversized master bedroom with built in robes
- \* Sleek granite kitchen with integrated dishdraw & fridge
- \* Modern mosaic bathroom with concealed laundry facilities
- \* Indoor heated pool, gym & sauna facilities
- \* Security pet friendly building with Concierge
- \* Ducted air conditioning & mood lighting throughout
- \* Highly sought after level access security carspace