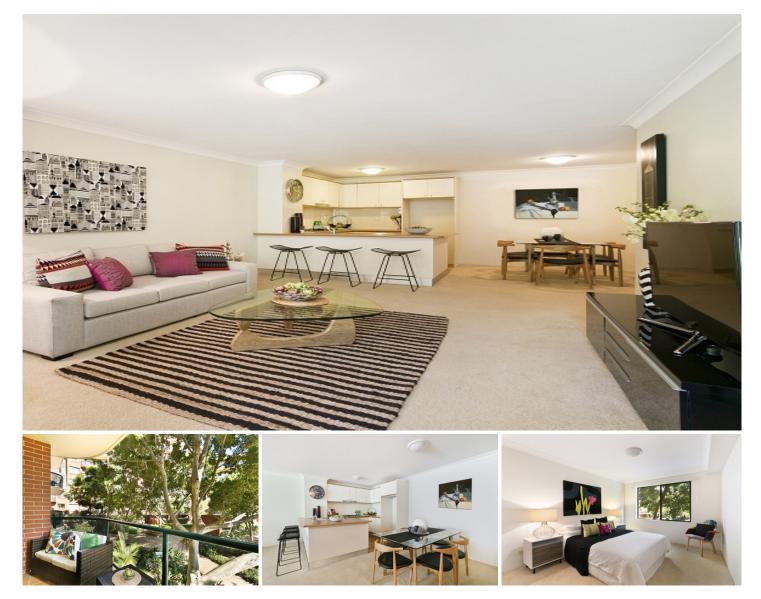

## 6410/177-219 Mitchell Road ERSKINEVILLE NSW

Located in Sydney Park Village, this spacious two bedroom features an internal aspect with views over the complex gardens. Showcasing open plan living matched with quality finishes, it also provides a home of exceptional privacy with no road frontage and a great entertainer's layout.

Generous open plan lounge & dining area Designer gas kitchen w stainless steel appliances Large main bedroom w walk-in robe & ensuite Private balcony w leafy outlook Generous second bedroom w built-in robes Bathroom w tub & separate laundry w dryer Secure car space & ample visitor parking

Placed just steps from the hip Erskineville Village, the eat streets of King and Crown Streets and minutes to The Grounds, Campos, Rosetta Stone Bakery, Bread & Circus,