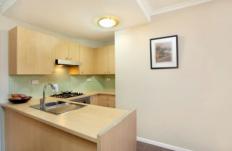

Large open plan living & dining area
Gourmet gas kitchen w stainless steel appliances
Spacious bedroom w large built-in robes
Renovated new bathroom & internal laundry w dryer
Polished floorboards & air conditioning
Security car space & ample visitor parking
Near new white paint throughout