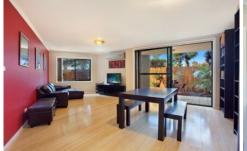

Large open plan living & dining area
Gourmet gas kitchen w stainless steel appliances
Spacious bedroom w large built-in robes
Renovated new bathroom & internal laundry w dryer
Polished floorboards & air conditioning
Security car space & ample visitor parking
Near new white paint throughout