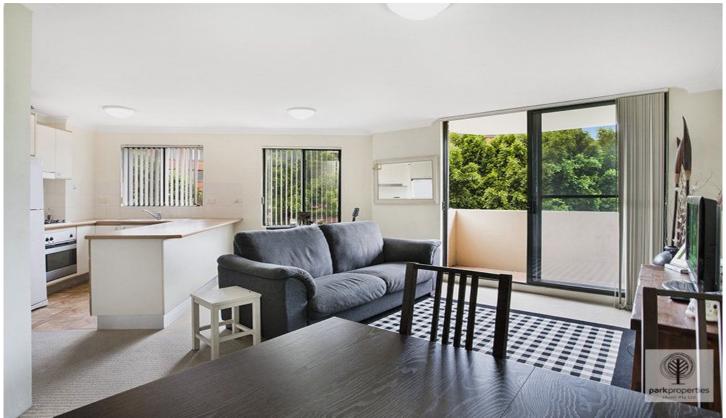

## 6301 177-219 Mitchell Road ERSKINEVILLE NSW

Ideal first home or perfect for the astute investor, this apartment features an open plan layout with a good sized kitchen, internal tree top views from the balcony and large sized bedroom. The entire apartment has been very well maintained and is located in arguably the best building in the area. Each window in the apartment is positioned to capture natural light, with views from each of them over the complex manicured gardens and facilities.

Large Bedroom with full length mirror built in wardrobe
Open Plan layout
Kitchen with gas cooking and dishwasher
Internal views from balcony
Intercom to apartment
Full access to all facilities in complex including resort style
pool, onsite cafes and convenience store
Security Car space on title