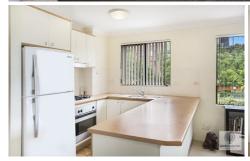

Large Bedroom with full length mirror built in wardrobe
Open Plan layout
Kitchen with gas cooking and dishwasher
Internal views from balcony
Intercom to apartment
Full access to all facilities in complex including resort style
pool, onsite cafes and convenience store
Security Car space on title