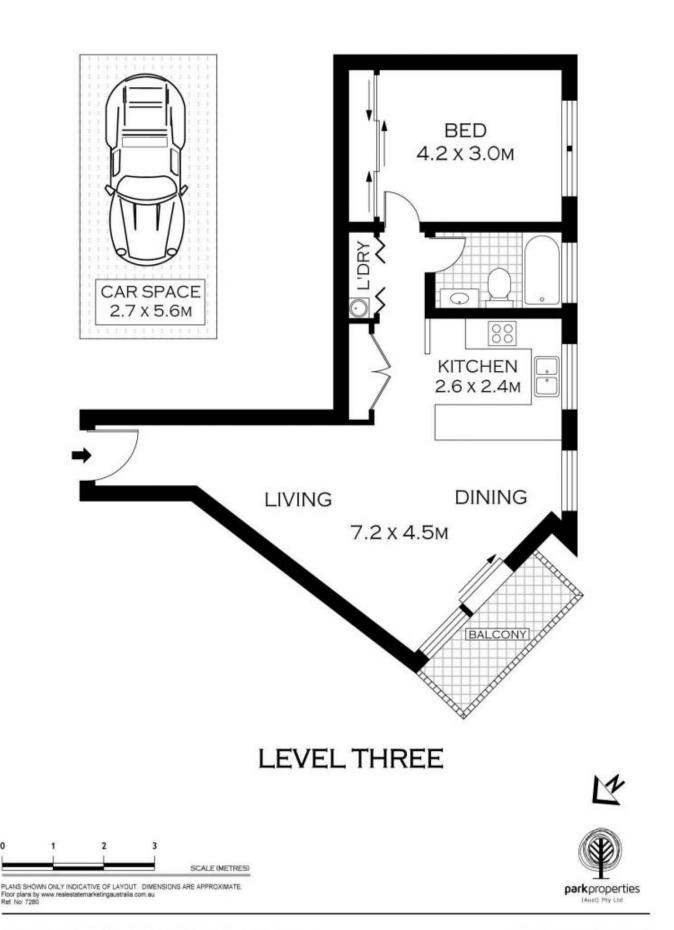

## 6301 177-219 Mitchell Road ERSKINEVILLE NSW

Ideal first home or perfect for the astute investor, this apartment features an open plan layout with a good sized kitchen, internal tree top views from the balcony and large sized bedroom. The entire apartment has been very well maintained and is located in arguably the best building in the area. Each window in the apartment is positioned to capture natural light, with views from each of them over the complex manicured gardens and facilities.

Large Bedroom with full length mirror built in wardrobe
Open Plan layout
Kitchen with gas cooking and dishwasher
Internal views from balcony
Intercom to apartment
Full access to all facilities in complex including resort style
pool, onsite cafes and convenience store
Security Car space on title